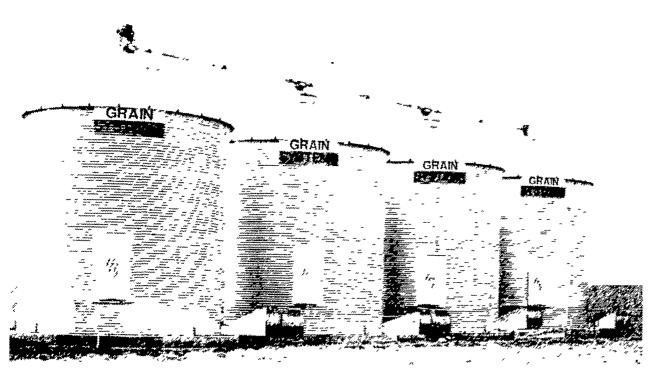

GSI has the system to meet your demands. An on-farm storage system that lets you harvest when you're ready and sell when the price is right. From one bin to an entire system, GSI bins are priced right!

GSI manufactures farm bins up to 60 ft diameters with capacities to 157,000 bushels. Sturdy construction for maximum grain protection, with important safety features. Easy field assembly.

To complete the system, GSI offers an entire drying package and a full line of grain handling equipment to match your needs GSI on-farm storage system the profitable solution