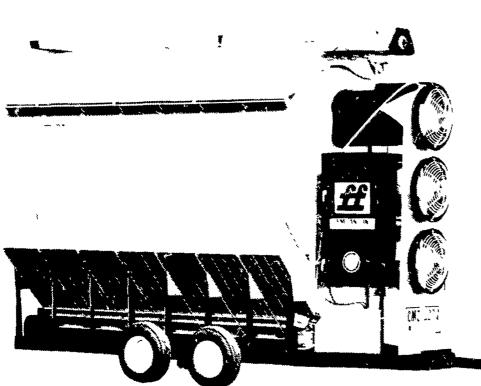

- Two models CMS-320J, CMS-420J
- Choice of Continuous Multi-Stage or Continuous Flow drying.
- Exclusive Automatic System Control is weatherproof and tamperproof.
- "Temper Dries" automatically for premium quality grain.
- need to save energy.

• The J Series is specially designed to meet today's

- Big capacity drying for high volume grain operations
- Backed by almost 30 years experience in grain conditioning.