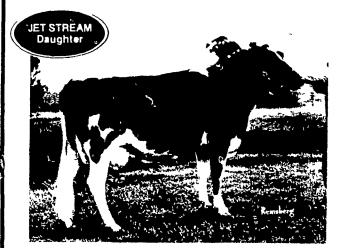

JET STREAM daughters have real dairy quality with flat clean bone and well attached high quality udders. Look for him to be an improver of center support teat size and shape and fore and rear udders

His flatbone characteristics — set to the leg-width of rump and width of pelvic and thigh area, along with his dairy strength makes him a fine mating for ELEVATION daughters. A cross that should produce results in the sale ring the milking parlor and show ring

JET STREAM's second crop daughters are outstanding. The number of daughters in his production proof nearly doubled and his daughters classified more than tripled. The dairyman milking JET STREAM's are very pleased with some two year olds milking over 80 lbs of milk per day You can see why they are using him again! You should too!