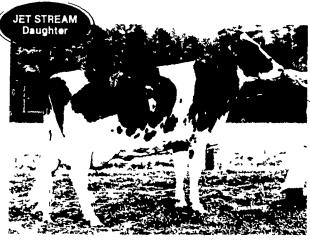

JET STREAM daughters have real dairy quality with flat clean bone and well attached high quality udders. Look for him to be an improver of center support teat size and shape and fore and rear udders

His flatbone characteristics — set to the leg-width of rump and width of pelvic and thigh area, along with his dairy strength makes him a fine mating for ELEVATION daughters. A cross that should produce results in the sale ring the milking parlor and show ring

JET STREAM's second crop daughters are outstanding. The number of daughters in his production proof nearly doubled and his daughters classified more than tripled. The dairyman milking JET STREAM's are very pleased with some two year olds milking over 80 lbs of milk per day You can see why they are using him again! You should too!