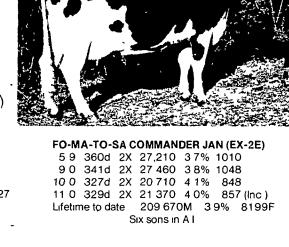

## **™MAILBOX MARKET**

For Sale 3 Horse Power motor mounted on three wheel bike, \$25 00 717-626-8257

9H107 Arlinda JET STREAM-Twin (VG-87-PQ 2/78)

USDA 2/78 RIP 60% Rpt 86% 16 760M 3 55% 582F 135 Dtrs 97 Herds

+1,297M --.13% +27F +\$102 HFA Type Data (4/78) 87 Dtrs 68 Pairs 85% Rpt PDT +0 27

WINTERMOYER JET STREAM (Grade 157) 3y7m 365d 2X 23353 31% 730

JET STREAM ties together many desirable qualifications — a strong pedigree an outstanding predicted difference and an exceptional type

JET STREAM daughters have real dairy quality with flat clean bone and well attached high quality udders. Look for him to be an improver of center support teat size and shape and fore and rear udders

His flatbone characteristics — set to the leg-width of rump and width of pelvic and thigh area, along with his dairy strength makes him a fine mating for ELEVATION daughters. A cross that should produce results in the sale ring the milking parlor and show ring

JET STREAM's second crop daughters are outstanding. The number of daughters in his production proof nearly doubled and his daughters classified more than tripled. The dairyman milking JET STREAM's are very pleased with some two year olds milking over 80 lbs of milk per day You can see why they are using him again! You should too!

Sire Power offers both professional technician and direct herd service We are as near as your phone Call today phone 717 836 3168

**TODD ACRES JET STREAM PHYLLIS (VG-85)** 2y6m 345d 2X 19890 41% 826 3y6m 338d 2X 25 915 40% 1014