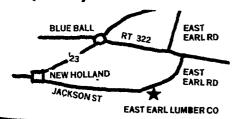

## EAST EARL LUMBER **©O., INC.**

EAST EARL, PA. (717) 354-4701

**Enjoy your** home more with a Bilco Basement Door

15% OFF

AMÉRICA'S FINEST BASEMENT DOOR

EAST EARL ELM Reg. \$4.35 \$3.95 **SCANDIN BIRCH** (White) **OLD FASHIONED BIRCH** (Pecan) **CANDLEITE BIRCH** (Wainut)