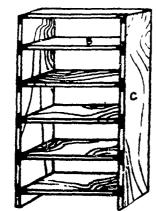

3rd PRIZE: 202 TUB KIT (Formica)

DRAWING 6 PM FRIDAY, JUNE 30, 1978

WINNER NEED NOT BE PRESENT.

FIT SNUGGLY **AROUND 34" SHELVING AND REINFORCED WITH 1" LONG PANELING NAILS - ARE AMAZINGLY STRONG** 

TAKE THE **WORK OUT OF** BUILDING

- SHELVES
- BOOKCASE
- PLANT STAND
- DESKS
- WINE RACK
- CLOS. STORAGE

BELKNAP

SALE

Entrance ..... \*6.39 Bedroom . . . . \*3.39

Passage . . . . . \*3.09 POLISHED BRASS

2 x 4 x 8 **ECONOMY KILN DRY SPRUCE** 