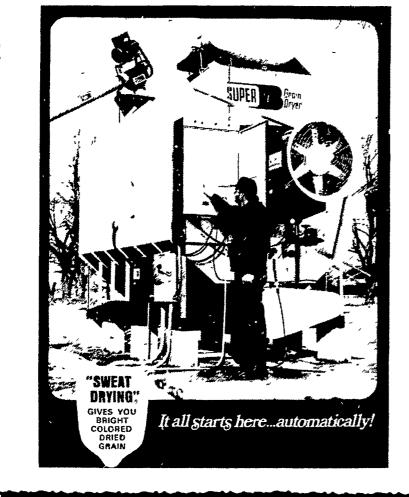

## SUPER-B GRAIN DRYERS

"Stage Controlled Sweat Drying Process"

AS-300 holds 115 bu. drys 2000 bu/day AS-400 holds 155 bu. drys 3100 bu/day AS-600 holds 233 bu. drys 4700 bu/day

SEE THESE AT