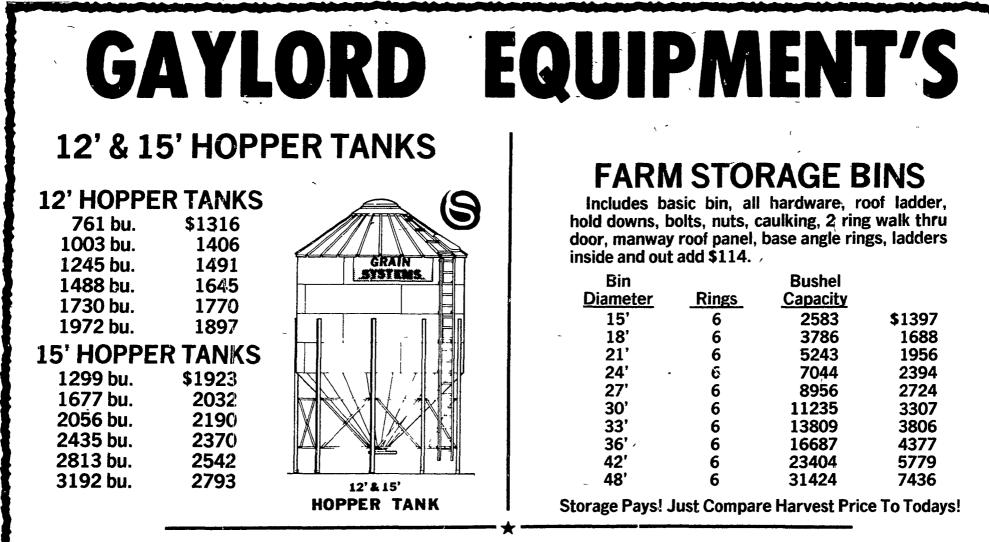

## SHIVVERS AUTOMATIC CONTINUOUS FLOW GRAIN DRYING SYSTEMS

Performance drying package includes: Circulator, circutrol, static pressure gauge, thermometers, grain level indicator, overload heaters, continuous flow augers 4", grain sampling valve, ¼ hp. grain spreader, motors, motor pulley, bin stiffners, stiffner bolts, auxiliary sweep auger, super channel lock floor, steel floor supports, blue flame dryer, entrance collar transition.

Performance Package Gives The Best "Unmatched Warranty Plan"

| Drying Capacities With<br>1-13 hp. Blue Flame Fan | <u>Static</u><br>Pressure |                   |             |
|---------------------------------------------------|---------------------------|-------------------|-------------|
| 18' bin                                           | 3.7"                      | 25% to 15%        | 1925 bu/day |
| 24' bin                                           | 2.2"                      | <b>25% to 15%</b> | 2498 bu/day |
| 30' bin                                           | 1.34"                     | 25% to 15%        | 2789 bu/day |