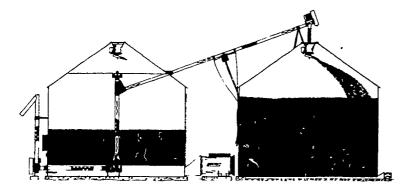

## SHIVVERS AUTOMATIC CONTINUOUS FLOW GRAIN DRYING SYSTEMS

Performance drying package includes: Circulator, circutrol, static pressure gauge, thermometers, grain level indicator, overload heaters, continuous flow augers 4", grain sampling valve, ¼ hp. grain spreader, motors, motor pulley, bin stiffners, stiffner bolts, auxiliary sweep auger, super channel lock floor, steel floor supports, blue flame dryer, entrance collar transition.

Performance Package Gives The Best "Unmatched Warranty Plan"

| Drying Capacities With<br>1-13 hp. Blue Flame Fan | <u>Static</u><br>Pressure |                   |             |
|---------------------------------------------------|---------------------------|-------------------|-------------|
| 18' bin                                           | 3.7"                      | 25% to 15%        | 1925 bu/day |
| 24' bin                                           | 2.2"                      | <b>25% to 15%</b> | 2498 bu/day |
| 30' bin                                           | 1.34"                     | 25% to 15%        | 2789 bu/day |

If your corn went in the ground later this year, it will be later this fall. So be prepared to harvest wetter corn and think seriously about your drying capabilities. For the least cost drying system that really works on corn and soybeans, call us about our special Summer deals. We guarantee a first rate erection job and we service what we sell. Shivvers tells us there will be a price increase in July.