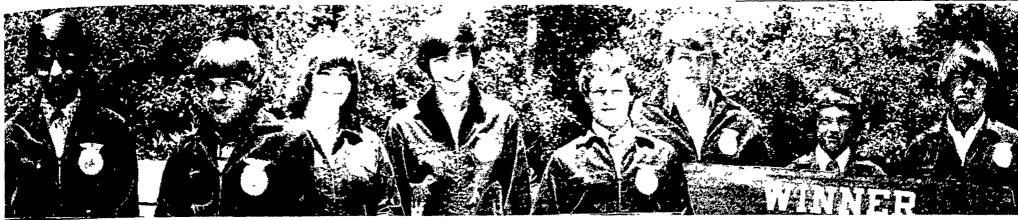

The top nine in the livestock judging contest were, left to right: 2. Wayne Hess, Penn Manor; 3. Frank Hunter, Lakeview; 4. Charla Janney, Southwestern; 5. Lewis Crouse, West Greene; 6. James Tretter, Lehigh County AVTS; 7. David

Penn Manor; Ed Weaver, State College; and Crystal Givler, Manheim Central.