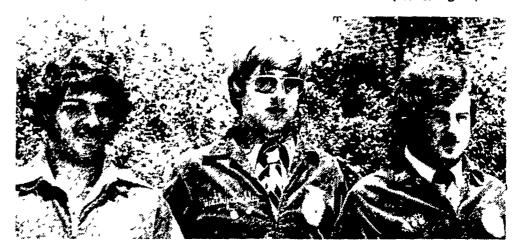

Winners in safe tractor operations were, left to right, Dean Pysher of Eastern Northampton, Tim Gockley of Ephrata, and Scott Zeigler of Bermudian Springs.