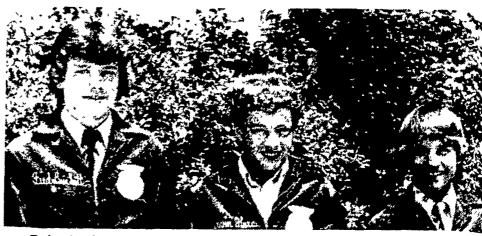

Among the top poultry judges were, left to right, Carl Hershey of Solanco, 4th place: Ray Smeltzer from Eastern 6th place, and Charles Brown of Penn Manor, 7th place.

Dairy foods was the specialty for these youths from Ephrata. Fred Burket Galen Hurst, and Marvin Fox were the top three among a group numbering 44