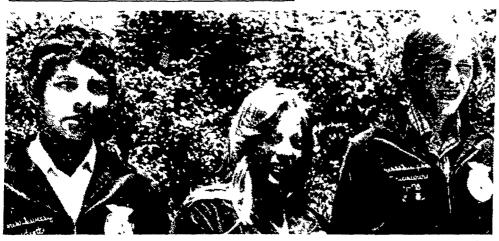

Dairy cattle judges from Mansfield combined for a team score which placed second best in statewide FFA competition. Members of the team were, left to right, James Sweely, Glenda Brewer, and Kress Simpson.