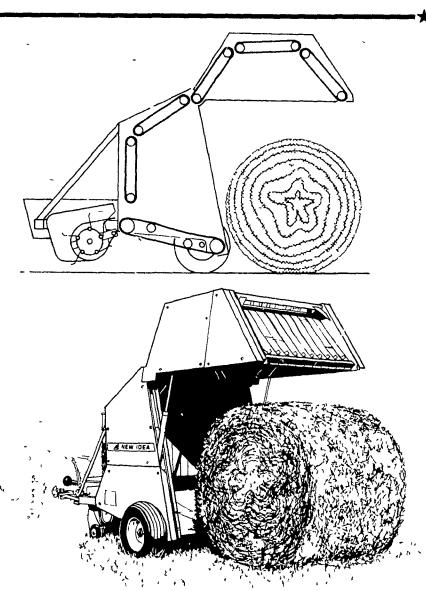

### THE BALE KING

Look for the star. It's your way of knowing the bale hasn't been tightly wound, squeezed and compacted all the way from the center out. The Avco New Idea Bale King gives you the star in the center that tells you the hay is still soft. The bale is compacted from the outside inward to give a hard wrap for extra protection against the weather as well as shape retention in storage.

Look for positive, easy start. The open chamber design and positive-start pickup feeds hay, straw, or cornstalks right into the chamber. You can stay right in your tractor seat for easy, safe operation from start to finish.