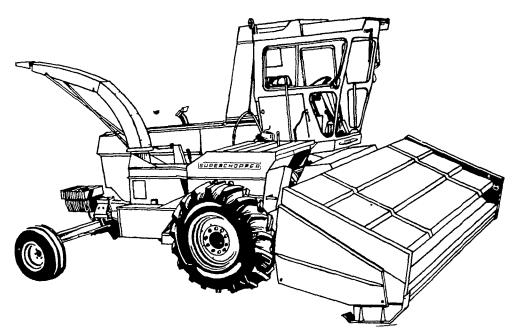

# MODEL 769 UNI FLAIL-MATE

### **EXCLUSIVE NEW MACHINE**

Expands your Uni-Forage Harvester versatility.

MULTI USE — MULTI CROP

It's a Cut/Ditioner, Windrow Pickup, Direct Cut Head.

The new Model 769 Uni Flail-Mate is the industry's first forage harvester attachment capable of performing as a Cut/Ditioner, windrow pickup and direct cut head with changeover in less than five minutes. It has a 12-foot cutting width for big capacity, reduced harvesting time of hay and crop residues and minimum soil compaction.

FLAIL-MATE . . . one more reason why Uni-System just plain makes more sense.