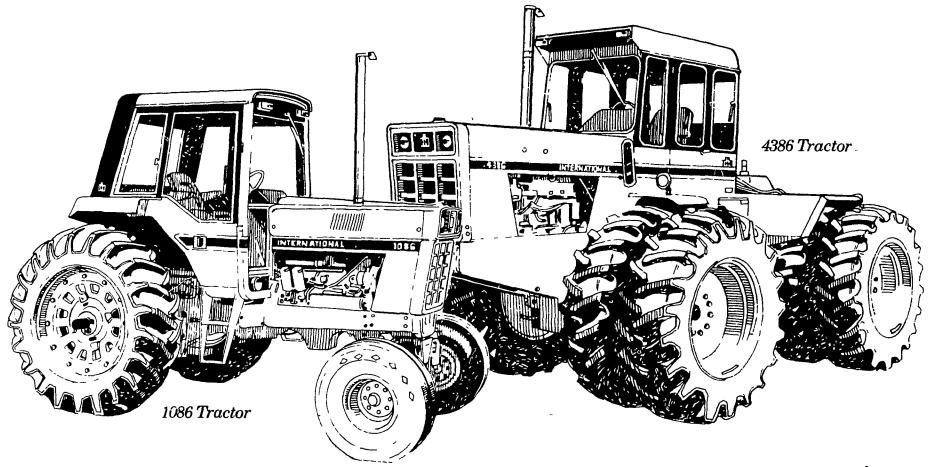

## THE FINEST EVER OFFERED.

We're your Right Connection for a complete, two-year warranty on every IH tractor over 85 horsepower. That's every one of the popular, new Series 86 tractors, both two-wheel and four-wheel-drive.

This unique warranty covers every part on the tractor—every single one—except for the tires and radio, which are warranted by their own manufacturers. It's a complete warranty for two years or 1500 working hours, whichever comes first.