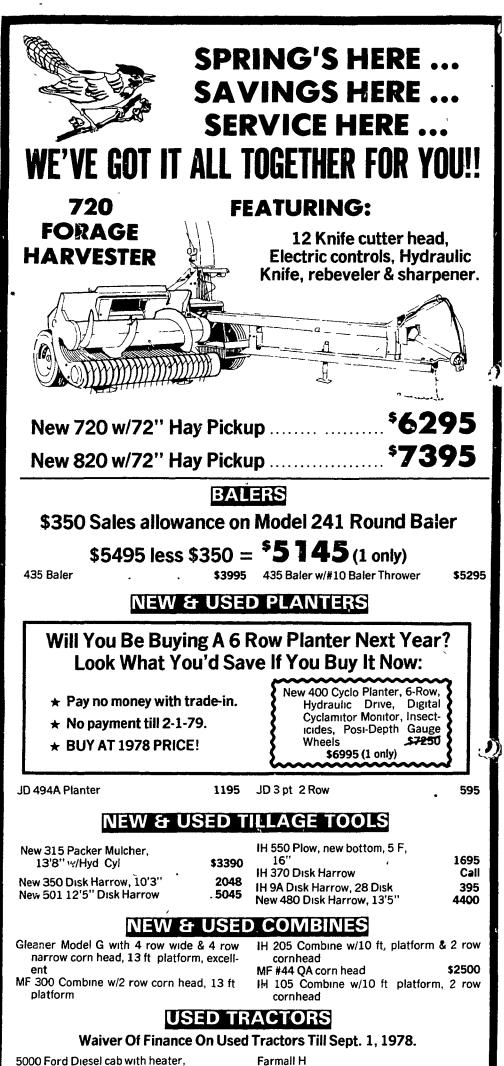

For Sale - 10" Papec Ham-mermill, \$100, 13" Papec Hammermill, \$300, Wanted pull type road grader, good milk cans, reasonable David H Yoder, R1, Box 43, Reed-sville, Pa 17084

For Sale - 1800 tomato baskets many with heavy rims & wooden bottoms Some used only one season, 30 cents a pc Ephraim Fisher, R D 3, Quarryville, Pa 17566

For Sale - Good Western saddle, \$60 Bob Royer, 1409 Prescott Rd , Lebanon, Pa. 17042 717-949-3960

NOTICE - AKC Chow Chow stud service, cinnamon colored, \$35 Also AKC Husky male puppy, \$25 717-733-0575

For Sale - 36 Show-East stalls complete, \$10 a pc Daniel Stoltzfus, RD 2, Lewistown 717-242-0776

FREE - 3 kittens 717 665-6513

For Sale - JD No 2 hay fluffer, excellent condition, \$175 215-756-6285

For Rent - 10 acres pasture near Manheim, 717-665-4153



6,850

- new rubber, 1857 hours, new in Dec 1971 MF 178 Diesel, w/heavy duty loader
- Farmall A w/cultr blade & plow Farmall 560 Farmall 240 w/plow, cult, mower & planter

When writing us about your subscription

**Lancaster Farming** 

**Subscription** 

Service

**CHANGE OF ADDRESS?** 

Please give us 2 weeks advance notice. Attach

the label from your old address, write in your new

**Entering a NEW Subscription?** 

below. Attach your check in the amount of \$6.00,

or \$10.00 for two years. (\$8.00 per year outside of

PA, NJ, MD, DE, NY, VA & WV.) Payment must ac-

company order. Form is to be used for new

subscriptions or change of address only, not for

renewals. (To order gift subscription please attach

Check the box and fill in your name and address

MAILBOX MARKET

For Sale