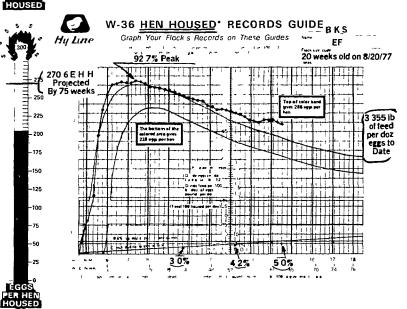

# LOCAL RECORDS ARE PROOF OF PERFORMANCE LEADERSHIP IN:

**★ EGG NUMBERS** ★ EGG QUALITY ★ EGG VALUE ★ FEED EFFICIENCY ★ LIVABILITY ★ PERSISTANCY ★ VERY STRONG SHELLS

6 Local Records
al! performing at
a pace above
270 Eggs Hen Housed
in a 52 week period
From 23 weeks of age