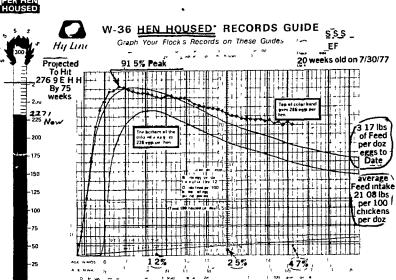

# LOCAL RECORDS ARE PROOF OF PERFORMANCE LEADERSHIP IN:

**★ EGG NUMBERS** ★ EGG QUALITY ★ EGG VALUE ★ FEED EFFICIENCY ★ LIVABILITY ★ PERSISTANCY ★ VERY STRONG SHELLS

6 Local Records
al! performing at
a pace above
270 Eggs Hen Housed
in a 52 week period
From 23 weeks of age