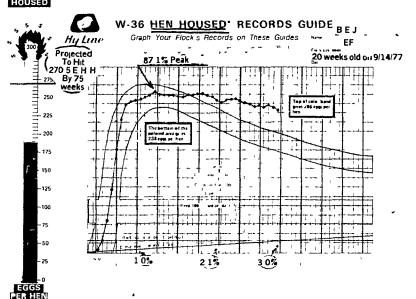

# LOCAL RECORDS ARE PROOF OF PERFORMANCE LEADERSHIP IN:

**★ EGG NUMBERS** ★ EGG QUALITY ★ EGG VALUE ★ FEED EFFICIENCY ★ LIVABILITY ★ PERSISTANCY ★ VERY STRONG SHELLS

6 Local Records
al! performing at
a pace above
270 Eggs Hen Housed
in a 52 week period
From 23 weeks of age