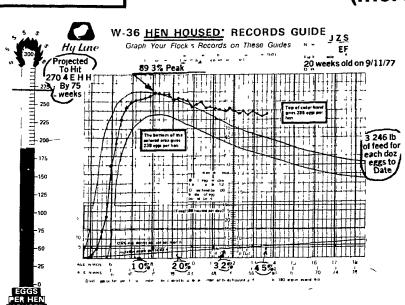

# LOCAL RECORDS ARE PROOF OF PERFORMANCE LEADERSHIP IN:

**★ EGG NUMBERS** ★ EGG QUALITY ★ EGG VALUE ★ FEED EFFICIENCY ★ LIVABILITY ★ PERSISTANCY ★ VERY STRONG SHELLS

6 Local Records
al! performing at
a pace above
270 Eggs Hen Housed
in a 52 week period
From 23 weeks of age