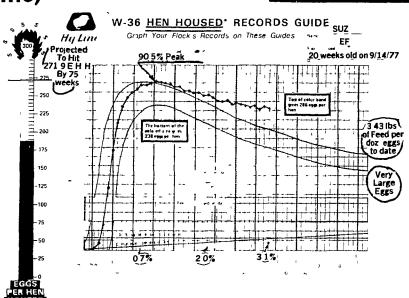

# LOCAL RECORDS ARE PROOF OF PERFORMANCE LEADERSHIP IN:

**★ EGG NUMBERS** ★ EGG QUALITY ★ EGG VALUE ★ FEED EFFICIENCY ★ LIVABILITY ★ PERSISTANCY ★ VERY STRONG SHELLS

6 Local Records
al! performing at
a pace above
270 Eggs Hen Housed
in a 52 week period
From 23 weeks of age