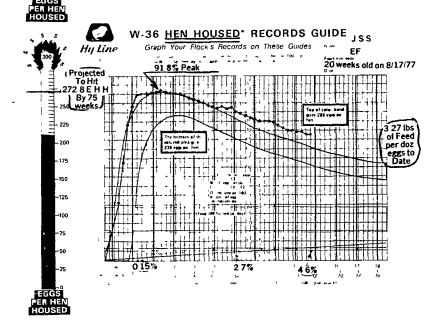

# LOCAL RECORDS ARE PROOF OF PERFORMANCE LEADERSHIP IN:

**★ EGG NUMBERS** ★ EGG QUALITY ★ EGG VALUE ★ FEED EFFICIENCY ★ LIVABILITY ★ PERSISTANCY ★ VERY STRONG SHELLS

6 Local Records
al! performing at
a pace above
270 Eggs Hen Housed
in a 52 week period
From 23 weeks of age