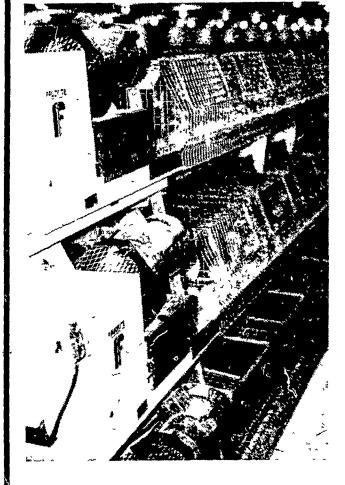

#### FAVORITE START GROW SYSTEMS FEATURES:

- Double galvanized back-bottom.
- Unique start-grow cage front design.
- Start-grow cage bottom with 1" x 1" wire.
- Grow cage bottom with 1" x 2" wire.
- Start-grow cages notched for waterers.
- Start-grow cage waterers adjustable from outside of cage.
- Swinging cage doors lock open or closed.
- Partitions designed to eliminate bird movement between cages.
- Galvanized feed-saver chick guard.
- Flat chain and trough feeding.

- Feeding speeds up to 60 feet per minute.
- Hi-Torq speed reducer with three year warranty.
- Adjustable positive-lock hopper feed gate.
- Positive feed return to feed hopper.
- Rugged feed-chain corner assemblies.
- Unique feed manifold.
- Works well with heating system of your choice.
- 24" wide, 26" deep, 14" high.
- 30" wide, 26" deep, 14" high.