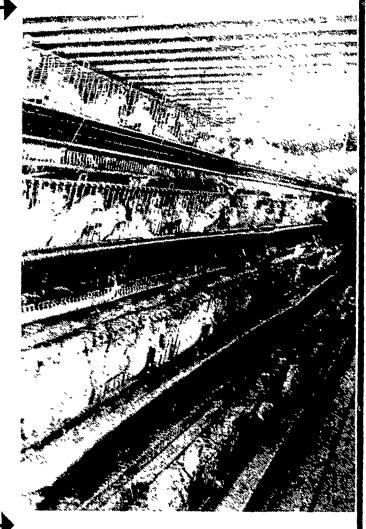

#### FAVORITE FLOOR FEEDING SYSTEMS

- Designed for single and multiple circuits.
- Hi-Torq speed reducer with three year warranty.
- Flat feeding chain speeds up to 60 feet-perminute.
- Positive feed return to feed hopper.
- Adjustable, positive-lock hopper feed gate.
- Several feed saving trough designs.
- Anti-roost grill for feed troughs.
- Mini 1- and 2-line hoppers for suspended feeding systems.
- Standard 1-, 2-, and 4-line hoppers, with adjustable legs.