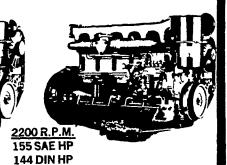

### **DAN SERIES**

79 SAE HP 105 SAE HP 96 DIN HP **72 DIN HP** 

1300V **HEAVY** DUTY **SERIES** 

196 SAE HP **180 DIN HP** 

2300 R.P.M. 262 SAE HP **240 DIN HP** 

327 SAE HP **300 DIN HP** 

1300v **SERIES TURBOCHARGED** 