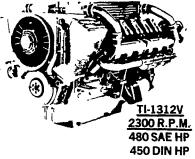

### **DAN SERIES**

79 SAE HP 105 SAE HP 96 DIN HP **72 DIN HP** 

1300V **HEAVY** DUTY **SERIES** 

196 SAE HP **180 DIN HP** 

2300 R.P.M. 262 SAE HP **240 DIN HP** 

327 SAE HP **300 DIN HP** 

1300v **SERIES TURBOCHARGED** 