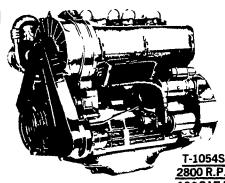

1050 SU SERIES

20 DIN HP

pollution standards.

44 SAE HP 40 DIN HP

66 SAE HP 60 DIN HP

88 SAE HP 80 DIN HP

2800 R.P.M. 132 SAE HP 120 DIN HP

#### T 1050 SU SERIES

2800 R.P.M. 106 SAE HP 98 DIN HP

**160 SAE HP 147 DIN HP** 