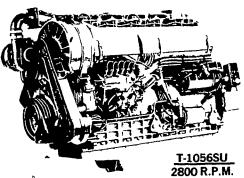

### **DAN SERIES**

79 SAE HP 105 SAE HP 96 DIN HP **72 DIN HP** 

1300V **HEAVY** DUTY **SERIES** 

196 SAE HP **180 DIN HP** 

2300 R.P.M. 262 SAE HP **240 DIN HP** 

327 SAE HP **300 DIN HP** 

1300v **SERIES TURBOCHARGED** 

<u>TI-1306V</u> 2300 R.P.M. **240 SAE HP 225 DIN HP** 

T 1150 DAN **SERIES TURBOCHARGED** 

T-1154DAN 2400 R.P.M. **128 SAE HP 115 DIN HP** 

T-1156DAN 2400 R.P.M 190 SAE HP 172 DIN HP