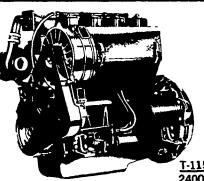

<u>TI-1306V</u> 2300 R.P.M. **240 SAE HP 225 DIN HP** 

T 1150 DAN **SERIES TURBOCHARGED** 

T-1154DAN 2400 R.P.M. **128 SAE HP 115 DIN HP** 

T-1156DAN 2400 R.P.M 190 SAE HP 172 DIN HP