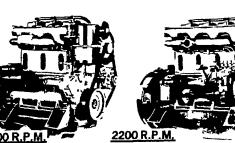

1050 SU SERIES

20 DIN HP

pollution standards.

44 SAE HP 40 DIN HP

66 SAE HP 60 DIN HP

88 SAE HP 80 DIN HP

2800 R.P.M. 132 SAE HP 120 DIN HP

#### T 1050 SU SERIES

2800 R.P.M. 106 SAE HP 98 DIN HP

**160 SAE HP 147 DIN HP** 