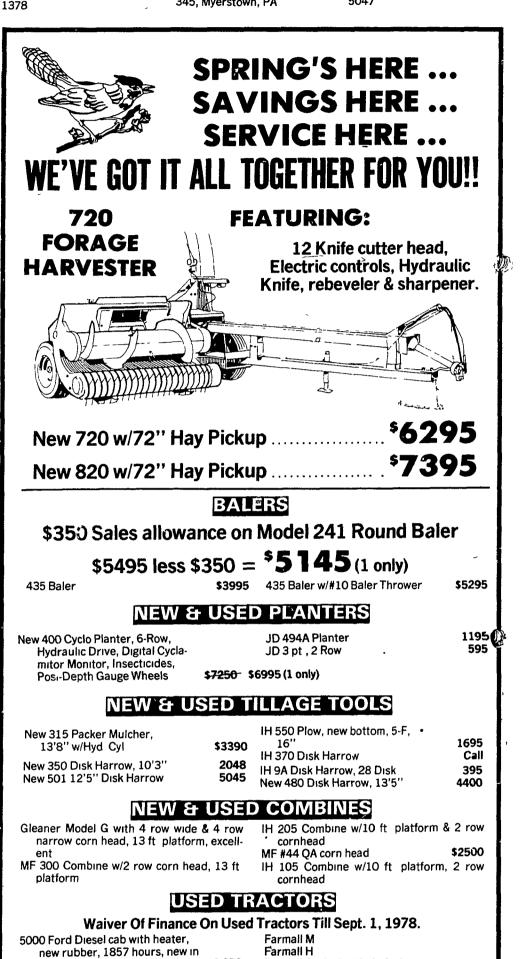

814-692-8247

For Sale - JD 8 section Rotary hoe \$15 00 per section rotary \$100 00 for all 8 717-867-2611

For Sale - 1976 Gooseneck trailer 3000 lb 14 ft body, single axle for 1/2 to 3/4 ton flatbed truck only 215-496-4109

For Sale - 1975 Ford Pickup F100 Ranger 302 automatic, power steering, 30,000 miles Call 717-933-4032

For Sale - Registered Holstein Heifer, duein June, also Jamesway 400 gal bulk tank and various other dairy equipment 717-354-6086

MAILBOX MARKET

For Sale - 6 ft (stainless steel) fish or poultry case Ice not refrigeration, \$300 Roller conveyor, five-ten feet sections, \$100 PH 1-717-944-345, Myerstown, PA

For Sale - 7 ft NI P.T O trailer type mower, gd cond. Oliver 2 row cultivator new shovel, will fit 66-77-88 Oliver 2 false end gate and unit PH 717-432-5047



6.850

Farmall A w/culti blade & plow

Wanted - 2 acres of tobacco plants for the first week of June Also for Sale - Big Black mule good worker, 3 years old in June John M Esh, R1 Box

MAILBOX MARKET

MAILBOX MARKET



Dec 1971