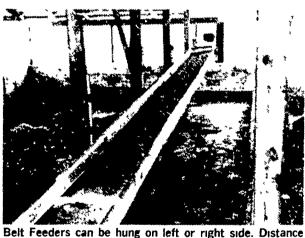

between side posts should not exceed 10 ft to 12 ft

Plow assembly travels forward with belt, plows feed on return travel A Single motor operates both the plow and

\* \* REBUILT & USED EQUIPMENT SPECIALS \* \* REBUILT STARLINE #70 SILO UNLOADERS 12 FT. - 14 FT. - 16 FT. - 18 FT.