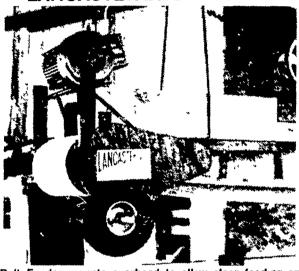

# FEEDING SYSTEMS FOR ALL FEEDLOTS WITH LANCASTER BELT FEEDER.

Belt Feeder mounts overhead to allow clear feeding on bunk trough. Motor mount is adjustable Rubber tire assures proper tension for belt travel