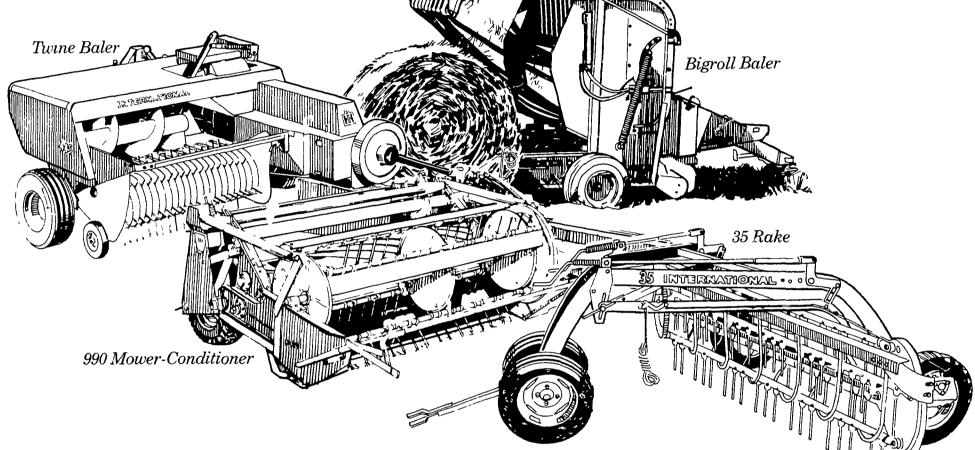

## THE IH' LINE OF HAYTOOLS

We're your Right Connection for efficient, dependable IH haytools. The kind that provide you maximum capacity, for fastest cutting, drying and baling.

This complete line includes balanced-head mowers—mounted and trailing models; mower-conditioners, to preserve hay quality and save time; windrowers—high-capacity self-propelleds; parallel-bar rakes with hydraulic or ground drive; rectangular balers—twine or wire tie, with up to 19-ton-per-hour capacity; and the Bigroll Baler, for weather-resistant, 6-foot-diameter bales.

Every unit is designed to give you more production, more season-to-season reliability, and a more profitable return on your investment. So why not come on in and make your Right Connection with the IH line of haytools? It's good and complete.