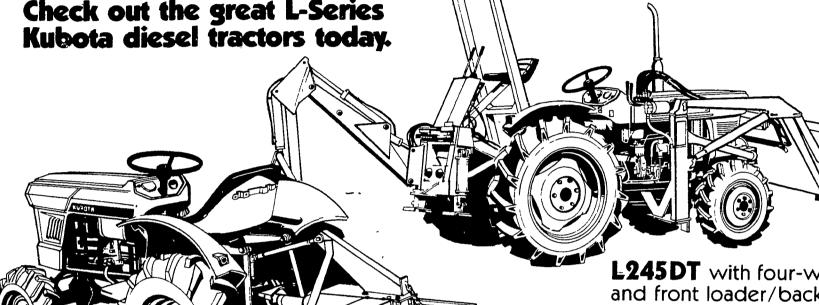

Find out how and why

Check out the great L-Series Kubota diesel tractors today.

L295DT with four-wheel drive, and rotary tiller.

- 30-HP, three-cylinder diesel engine.
- 8 forward, 2 reverse speeds.

- 8 forward, 2 reverse speeds.