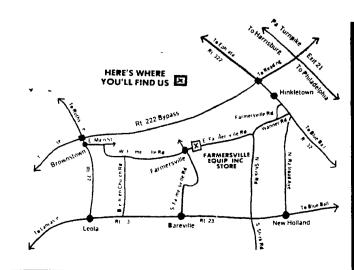

## **TEST DRIVE A KUBOTA DIESEL TRACTOR NOW AT:**

## FARMERSVILLE EQUIPMENT

INC.

RD 4, Ephrata, PA

717-354-4271

STORE ' **HOURS** 

Mon., Tues., Wed., Fri. - 7:30-5:30 Thurs. — 7:30-9:00 Sat. — 7:30-3:00