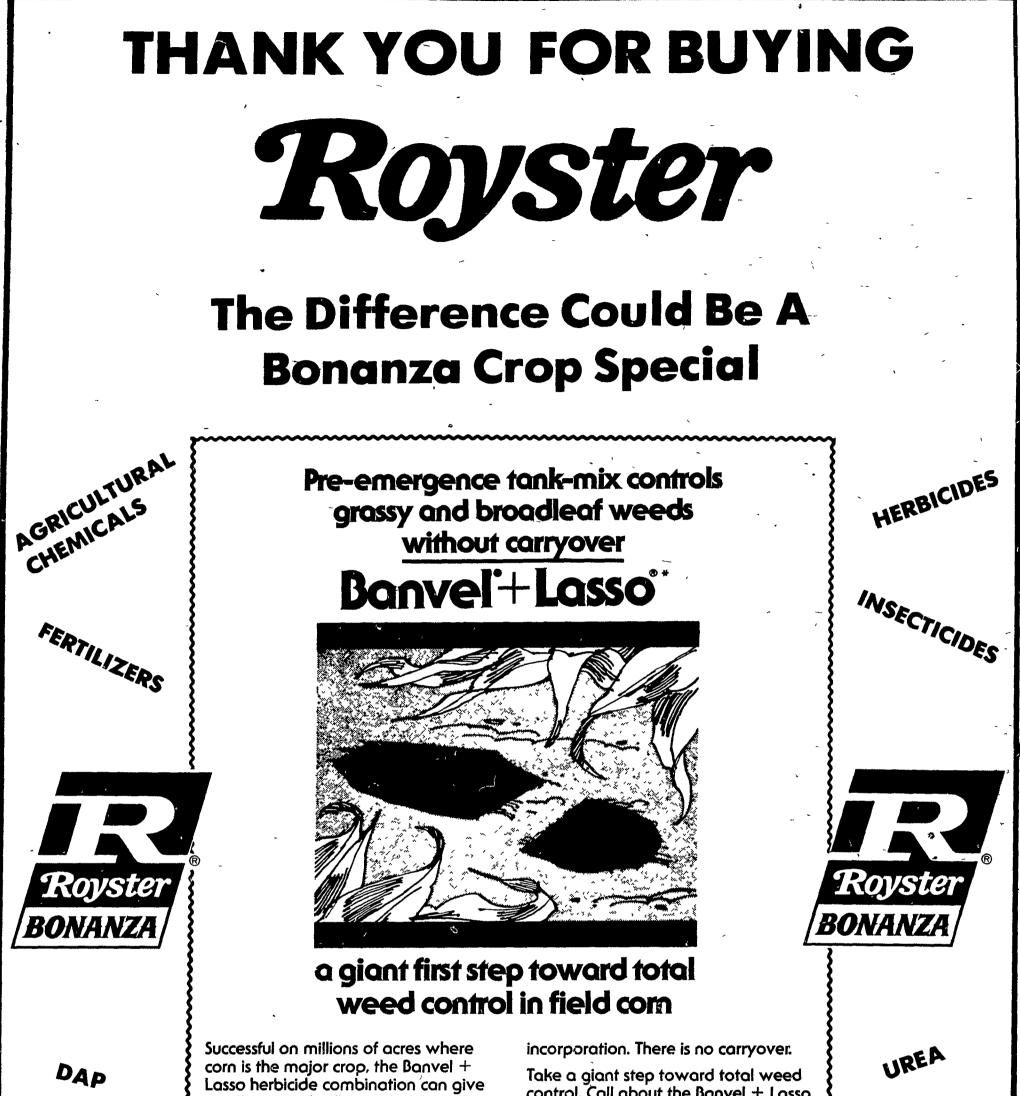

BONANZA CROP SPECIALS

you "near perfect" control of a wide spectrum of grassy and broadleaf weeds, when used according to label directions.

Banvel + Lasso herbicide is compatible with most fluid fertilizers. It needs no

control. Call about the Banvel + Lasso combination. Remember, the "near

perfect" herbicide is the one you build...starting with Banvel herbicide...from Velsicol.

\*The combination is effective on all major soil types, except light sandy soils. Lasso is a registered trademark of Monsanto Company.