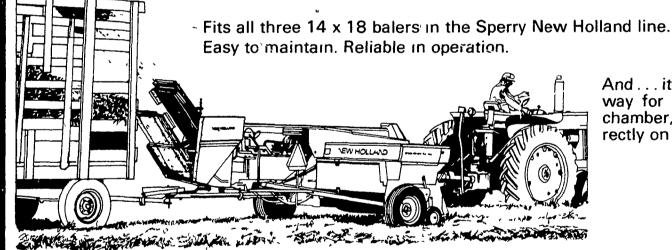

## See the new Model 70 bale thrower from Sperry New Holland.

And . . . it swings up, out of the way for easy access to bale chamber, or to drop bales directly on the ground.

Your authorized SPERRY IN HOLLAND dealer.