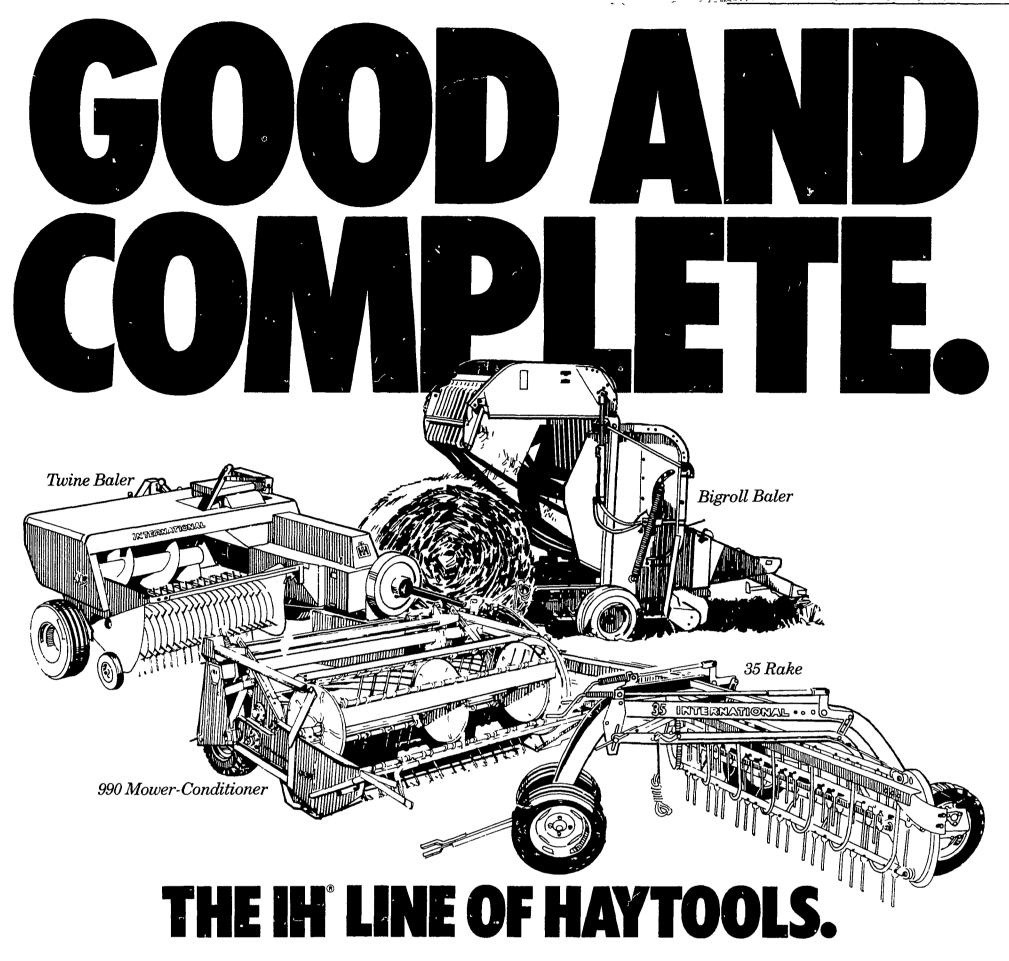

We're your Right Connection for efficient, dependable IH haytools. The kind that provide you maximum capacity, for fastest cutting, drying and baling. This complete line includes balanced-head mowers-mounted and trailing models; mower-conditioners, to preserve hay quality and save time; windrowers-high-capacity self-propelleds; parallel-bar rakes with hydraulic or ground drive; rectangular balers-twine or wire tie, with up to 19-ton-per-hour capacity; and the Bigroll Baler, for weather-resistant, 6-foot-diameter bales. Every unit is designed to give you more production, more season-to-season reliability, and a more profitable return on your invest-H ment. So why not come on in and make your Right INTERNATIONAL Connection with the IH line of haytools? It's good and AGRICULTURAL THE BIGHT EOUIPMENT