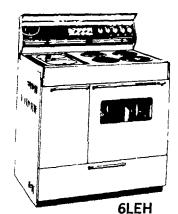

## MONARCH Combination Wood-Coal, **Electric or Gas Ranges**

WOOD-COAL RANGES ... Cook, bake, heat. Reservoir. Also 14" wide models.

COMBINATION ELECTRIC . . Bake with wood-coal or electric alone or in combination with same oven . . . even broil!

## CE119Y-1

**COMBINATION RANGES**....

Electric or gas cooking, broiling and baking with a wood-coal heating cooking section.

**S & S DISTRIBUTORS** RD 1, STILLWATER, PA 17878 717-925-6481 - 717-542-4145