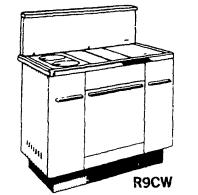

## MONARCH Combination Wood-Coal, **Electric or Gas Ranges**

WOOD-COAL RANGES ... Cook, bake, heat. Reservoir. Also 14" wide models.

COMBINATION ELECTRIC . . Bake with wood-coal or electric alone or in combination with same oven . . . even broil!

## CE119Y-1

**COMBINATION RANGES**....

Electric or gas cooking, broiling and baking with a wood-coal heating cooking section.

**S & S DISTRIBUTORS** RD 1, STILLWATER, PA 17878 717-925-6481 - 717-542-4145