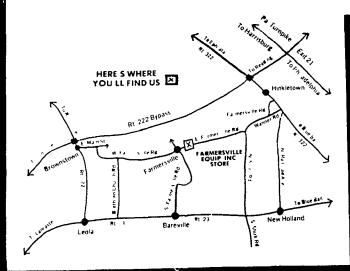

## FARMERSVILLE EQUIPMENT

RD 4, Ephrata, PA

717-354-4271

STORE HOURS

Mon., Tues., Wed., Fri. — 7:30-5:30 Thurs. — 7:30-9:00