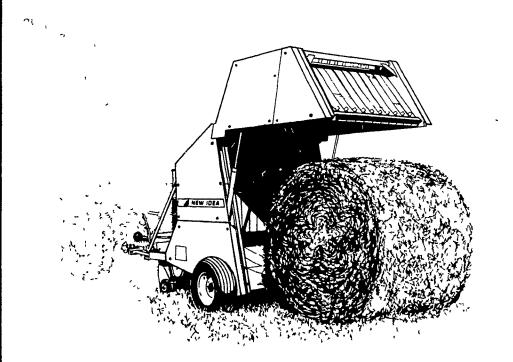

# The Bale King

Look for the star. It's your way of knowing the bale hasn't been tightly wound, squeezed and compacted all the way from the center out. The Avco New Idea Bale King gives you the star in the center that tells you the hay is still soft. The bale is compacted from the outside inward to give a hard wrap for extra protection against the weather as\_\_\_\_\_\_ well as shape retention in storage Look for positive, easy start. The open chamber design and positive-start pickup feeds hay. straw, or cornstalks right into the chamber. You can stay right in your tractor seat for easy, safe operation from start to finish.

where the whole idea means better performance