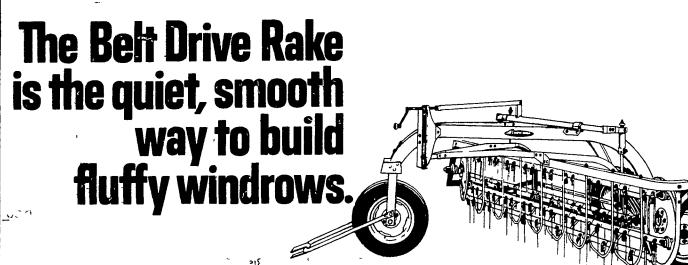

402 Belt Drive Rake

Smoothly, quietly, it rakes an exceptionally clean 8-1/2 foot width with minimum leaf shattering and builds fluffy, uniform windrows The straight axle design, working with the spring suspension with friction-brake, reduces basket bounce, even on rough terrain

Available with either front wheel or hitch jack. The front wheel acts as a gauge wheel and follows the ground contour closely for a cleaner job of raking and reduces tooth wear Further, the front wheel permits the