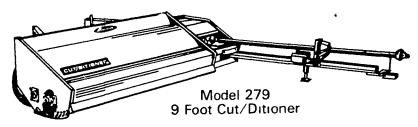

# **NEW IDEA MODEL 279 CUT/DITIONER**

## Less Maintenance . . . More Production

This is a high-capacity workhorse that will breeze through hay fields at a rate of up to five acres an hour taking a full 9 foot cut. Virtually plug-free, it will handle the heaviest crops under the toughest conditions fast. Produces the kind of hay livestock prefer. It's softer!