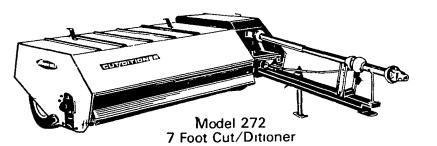

# **NEW IDEA MODEL 272 CUT/DITIONER**

## HIGH CAPACITY, TROUBLE-FREE OPERATION, Non-Plug, Non-Stop

The rugged, plug-free 7 ft. 272 Cut/Ditioner is built for farmers who want premium quality hay. It handles light or heavy stands. You'll get fast drying, high quality hay from a machine that costs much less than comparable mower-conditioners. Low on maintenance, too!