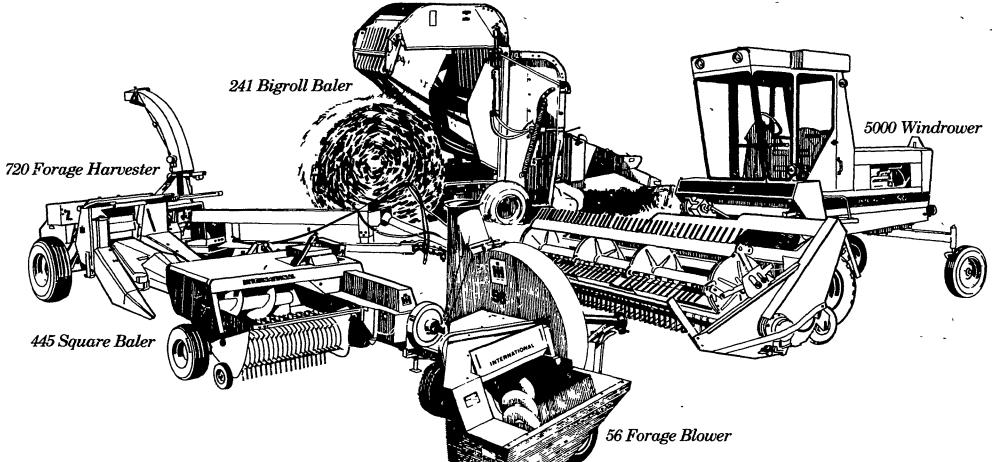

## CAPACITY-MATCHED WITH YOUR OPERATION.

THE COMPLETE LINE OF IHE AY AND FORAGE EQUIPMENT.

We're your Right Connection for the finest line of hay and forage equipment going: from balers to forage harvesters, from windrowers to forage blowers, and everything in-between.

The way you handle your hay and forage can make a big difference in your profits. You need to be sure your equipment matches the type and size of your operation. So you'll want to see the complete IH line. It's entirely coordinated, with each item capacity-matched with the others, and with the whole system easy to match up with your needs.

Whether you need an entire system or a single piece

Whether you need an entire system or a single piece of special equipment, come on in and make The Right Connection with the IH line of high-performance hay and forage equipment. It's capacity-matched with your operation.