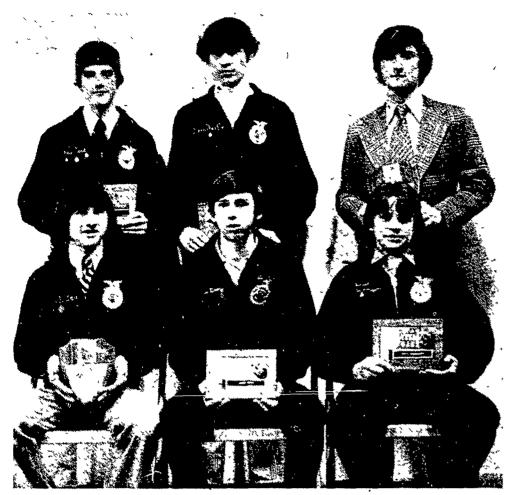

Cloister FFA members who were recognized last week for their outstanding project work were, front row, left to right, Bob Fox, James Groff, Scott Augsburger; back row, left to right, Ray Good, Gary Martin, and Melvin Auker.