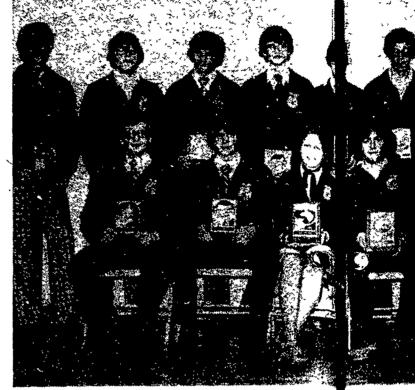

nered a bronze. Orr teaches vo-ag at the high school.

will Good, among Pennsylva land judges, spea Ephrata team wh

Among Outstanding young agriculturalists at the Cloister FFA Chapter are, left to right, front row: Larry Burkholder, Tony Eberly, Sheryl Bollinger, John Zimmerman, Steve Strauss and Rick Strauss.

Back row, left to ri Curtis Snavely, Ha Good, Glen Beiler, I

Ron Zimmerman, Gary Eberly, and Kerry Boyd were among Ephrata's State Proficiency Award winners.

**24 HOUR SERVICE** M. HORST SERVICE CO.

Box 231, Quentin, PA Phone (717) 274-1242