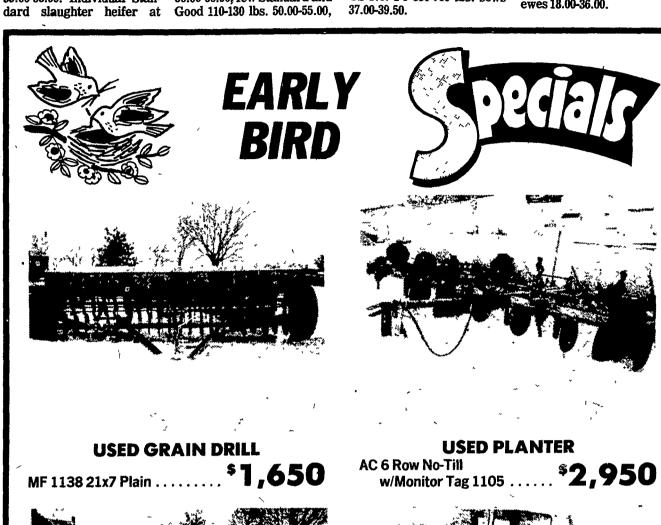

**USED HAYBINE** 

**USED SPREADERS** 

NH 516 triple beater, w/new web chain

**Over-the-Counter Sales** 

March 1st thru 15th

5% Cash Discount. \$ 50 to \$100

10% Cash Discount. \$100 or More

NI #213 triple beater

Hesston PT-10 (like new) . . . . . \$2,500

**USED CO** 

John Deere 55 Corn Soybe Special 12' Head. . . . .

|                                                                     |                                                                            | 4 |  |
|---------------------------------------------------------------------|----------------------------------------------------------------------------|---|--|
| MBINE                                                               | ,700                                                                       |   |  |
| R SPECIALS Row Plateless Row Row owSOLD E SPECIALS Row N L H atform | \$2,350.00<br>1,250.00<br>750.00<br>650.00<br>1,275.00<br>650.00<br>575.00 | j |  |
| NEOUS<br>Cart<br>w/New                                              | \$18,500 00<br>\$3,500 00<br>\$1,050.00                                    |   |  |
| E SPECIALS<br>nree Point<br>Reset                                   | \$2,250 00<br>1,800 00<br>2,450 00                                         |   |  |

#### **USED PLANTER USED HAYBINE SPECIALS** John Deere 1209 (LIKE NEW) Tag 11650 John Deere 1250 - 6 F (1) (2) New Holland 479 2,750.00 11876 John Deere 494A - 4 J 2,650.00 New Holland 469 11953 John Deere 494A - 4 F 725.00 11941 John Deere 494A - 4 r Allis Chalmers 904 M C Rotary Scythe 11934 John Deere 494A - 4 11889 IH 4 Row **USED BALER SPECIALS** 11935 John Deere 490 - 4 Ro (2) John Deere 24T w/Ejector \$1,550.00 New Holland 78 w/Thrower 750.00 950.00 John Deere 14T w/Thrower John Deere 14T 750.00 **USED COMBINE** New Holland 67 Baler 1,150.00 John Deere 3300 w/13' Platform New Holland 69 Baier 1,475.00 IH #403 Hydro w/12' Platform 3 New Holland 269 Baler 2,150.00 AC - C w/4 Row Corn Head 14' Pl **USED TRACTORS** John Deere 55 w/12' Platform AC-G Diesel w/13' Platform, 6 Ro John Deere 4430 w/Cab, air, 20 8x38 Rears, \$22,500.00 30" head Power Shift John Deere 2020 Diesel 5,750.00 John Deere 1520 5,500.00 **MISCELLA!** MF 175 Diesel 5,950.00 **NEW HAYBINE SPECIALS** \$3,400.00 New Holland 477 - 7' Cut