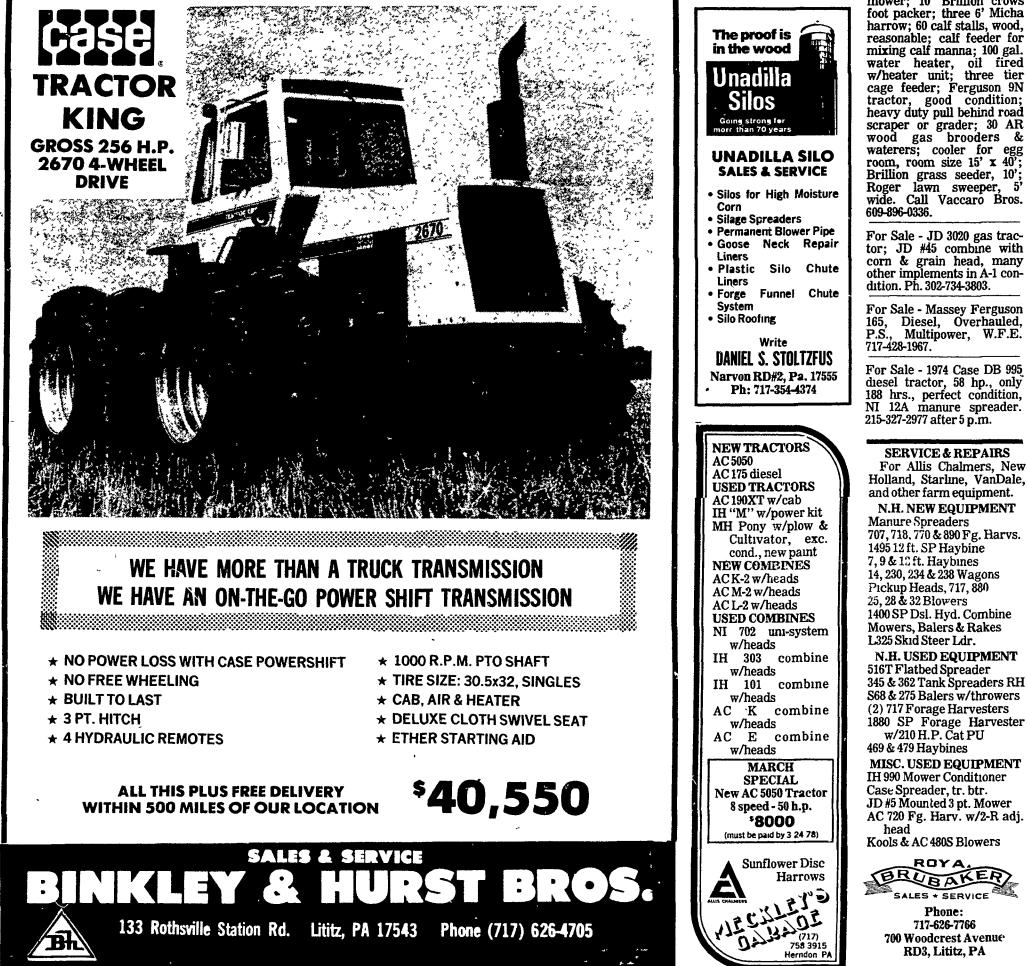

hrs. 717-548-3402.

ble chain, wooden conveyors & tapered board feeders for cattle and hod feeding systems. M. Rissler, Stevens RD1, Pa. 215-267-2244.

For Sale - Combine Case 800 engine overhauled. Call evenings. 215-384-7910.

#### MANURE PITS

36 ft., 48 ft., and 60 ft. diameter. 12 ft. depth, circular precast concrete with gunite coated interior.

Mar-Allen **Concrete Products** RD 1, Ephrata, Pa. 17522

For Sale - 3-50 ft. Chore-Time feeders, used Vent-o-Matic fans. Ph: 717-426-3286.

For Sale - Two used 16' Jamesway silo unloaders with 5 hp motors; one used 14' Clay silo unloader with 5 hp motor; one used 14' Jamesway silo unloader with 5 hp motor. Ph: 717-687-6672.

HOG SLATS Self-spacing concrete from 4 ft. to 12 ft. lengths. V.T. Petersheim, Box 315, R2, Mifflintown, Pa. 17059.



Lancaster Farming, Saturday, March 4, 1978-53

FARM EQUIPMENT

Wanted - Self propelled baler

For Sale - 1F front end

loader & t 'k hoe, diesel,

model 70, w hours. Ph.

For Sale - New single phase

systematic 250 Mig welder,

save \$300 under list.

For Sale - NH 850 round

baler, 11/2 seasons old \$3900.

For Sale - Uni system 702, in-cludes combine with grain

and corn head with grass

and corn head, husking unit, good condition. 717-436-2326.

For Sale - 2 10 ft. side snow

plows, quick attachable, 1

chain type hopper material

For Sale - Bale thrower and

flat wagon; 5-6 & 8 ton runn-

ing gears, plywood feed bins,

will deliver and install. Stoltzfus Woodwork, RD #2,

Gap, Pa. 17527, 1 mile North of Gap along 897.

For Sale - JD 4020 diesel; MF

spreader. 717-367-1256.

twine tie