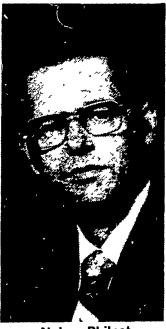

## Mastitis researcher to speak

LANCASTER - Nelson Philpot, a foremost authority on mastitis - its prevalence, economic importance, milking procedures and teat dripping - will be the lead-off speaker at Lancaster County's Dairy Day. The event is scheduled to take place this coming Tuesday at the Farm and Home Center. Philpot, who will begin his talk at 10 a.m., is on the staff of Lousiana State University, where he serves as director of the Mastitis Research Laboratory.

Philpot, an alumnus of Oklahoma State University, where he received his B.S. M.S., and Ph. D. degrees, has authored more than 130 popular and technical articles on many facets of mastitis control. In addition, he writes the "Better Udder Health" column for Hoard's Diaryman magazine.

Philpot is a professor of dairy science and has participated in numerous national and international diary science programs.

**Nelson Philpot** 