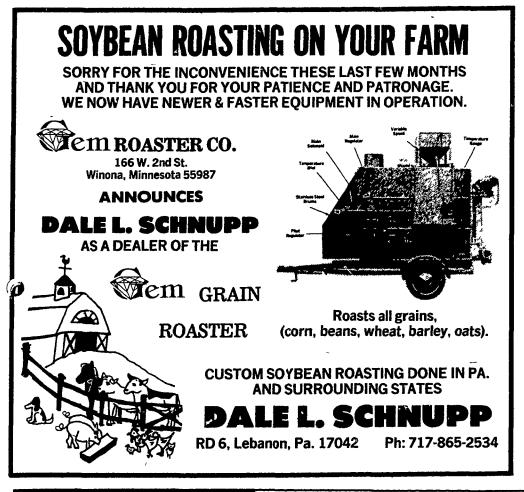

# Grange sewing contest rules given

3000 contestants from all Grange's 20th annual sewing parts of the state are ex- contest which got underway pected to enter garments in February 1.

HARRISBURG – Almost the Pennsylvania State

women, and men, and to activities for the State youngsters 10 years old and up, according to Mrs. Leroy



The completion is open to Hoover, director of women's Grange. The competition is open to Grange members, and non-members who are sponsored by Grangers, Mrs. Hoover added.

The contest closes April 30 when judging at the local, or subordinate Grange level begins. This will be followed by countywide and then state judging. State winners will then be judged in the National Grange competition.

The five classes in this year's contest are:

Class A, women's garments - Any type garment made for a female 18 years of age or older for self or another person.

Class B, boys, girls and teen garments - any type garment made by a contestant 10 to 17 years old for self or another person of the same age group.

Class C, children's clothes - any type garment made for someone else 10 years of age and und