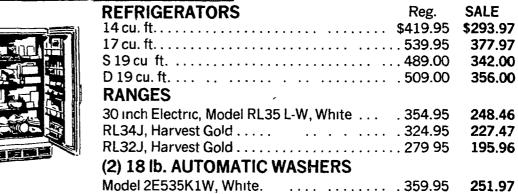

495.00 | 475.00 |
| hitch, 900x16 flotation .         |        | 875.00 |

#### LAWN & GARDEN TRACTORS

| Reg.                                 | SALE    |
|--------------------------------------|---------|
| 10 HP Gear Drive,                    |         |
| 9733349, New                         | 1183.00 |
| 10 HP Hydraulic Drive,               |         |
| 9734473, New 1764.00                 | 1346.00 |
| Model 80-8 HP, rear engine,          |         |
| w/mower & grass catcher, New 1135.00 | 689.00  |
| John Deere Model 140 w/46"           |         |
| mower, new motor, Used 1400.00       | 1285.00 |
| Case Model L22, 12 HP, w/new         |         |
| motor & 48" mower, Used 1200.00      | 995.00  |
|                                      |         |



#### **APPLIANCES IN STOCK**



**SALES & SERVICE** 

# BINKLEY & HURST BROS.



133 ROTHSVILLE STATION RD., LITITZ, PA 17543 PHONE (717) 626-4705