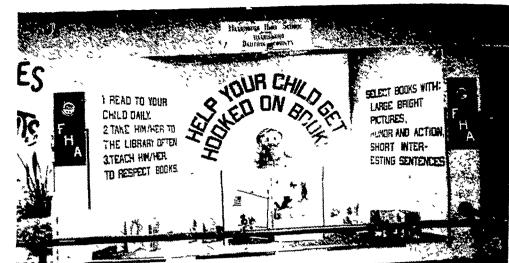

Enjoy it! Remember those days last Summer when it was 95° in the shade????

This window exhibit created by Harrisburg High School was the first place entry in the Pennsylvania Farm Show last week. Taking second to Harrisburg's entry was Red Lion Senior High School; third, Garden Spot High School; fourth; Juniata-Mifflin Co. AVTS: fifth, Central Columbia High School; sixth, Crestwood High School; seventh, Pine Grove Area High School; and eighth, Manheim Central High School.