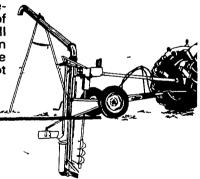

#### **NEW IDEA AGITATOR-LOADER**

It's a better way to keep large or heavily slurried manure pits manageable. It's got an agitation capacity of 3,000 gallons per minute and it will load a 1,500 gallon tank spreader in less than ninety seconds. Choose one of three sizes, 8, 10, or 12 foot to match your pit depth.