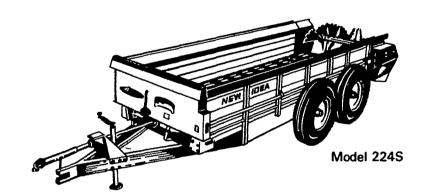

#### **NEW IDEA 10-TON SPREADER**

This giant has it all. It has all the heavyweight features it takes to handle 10 tons of manure. The conveyor chain has an exclusive "overload protection system" that automatically disconnects, then instantly resets itself so you don't have to leave the tractor seat. Options include a hydraulic endgate or pan attachment for sloppy loads, also an upper beater to level out those heaped loads.