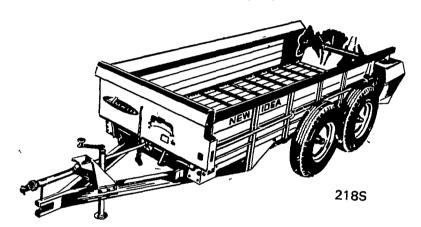

#### **NEW IDEA 8½-TON SPREADER**

This is a "big" spreader built to take the tremendous punishment of hauling huge loads. It's a real heavyweight...built to handle 8½ tons per trip. Pull it on rugged bogie axles or mount it on a truck chassis. It has all the quality features you need for spreading time-saving big loads.