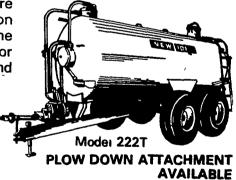

#### **NEW IDEA MODEL 222T LIQUID SPREADER**

Handle livestock manure the labor and pollution reducing way. This is the tank built like a tank for dependable service and long life.