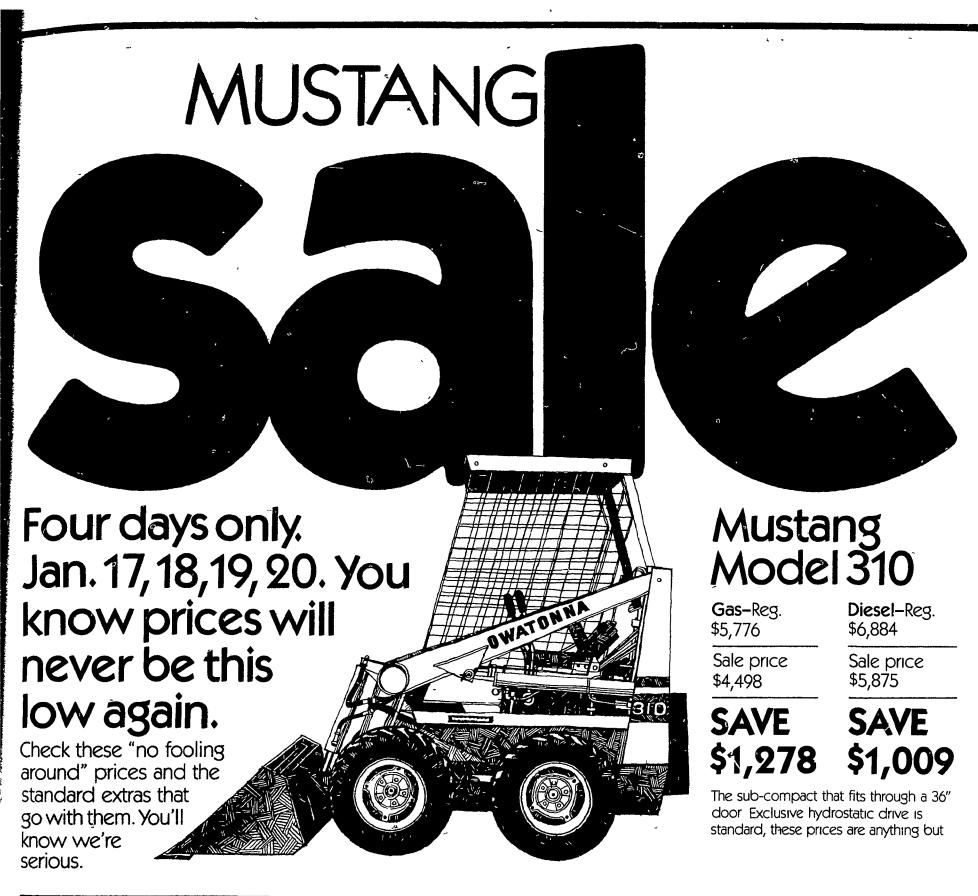

## **Introducing the** all new Mustang 320 Low-Profile

The fourth generation Mustang designed for low clearance applications This new design takes the pain out of stall cleaning

Reg. New Model Intro Price \$7,370 Sale Price \$6,995

\*Comes only with gas engine

## Mustang Model 440

Sale price **SAVE \$1,298** \$9,995 Gas-Reg. \$11,293

**Diesel-**Reg. Sale price **SAVE \$1,498** \$12,997 \$11,499

## Special prices on used and demo loaders, too. Mustang 1700VD, rebuilt and guaranteed \$5,995

\$5,500 Mustang 1700TC, rebuilt and guaranteed \$3,995 Mustang 1700VD, as is

Sorry No trade-ins during this sale

## Nice price. But how much for the extras?

Unlike lots of dealers who quote low and stick you with the "extras", which are really basic necessities, our price includes all standar