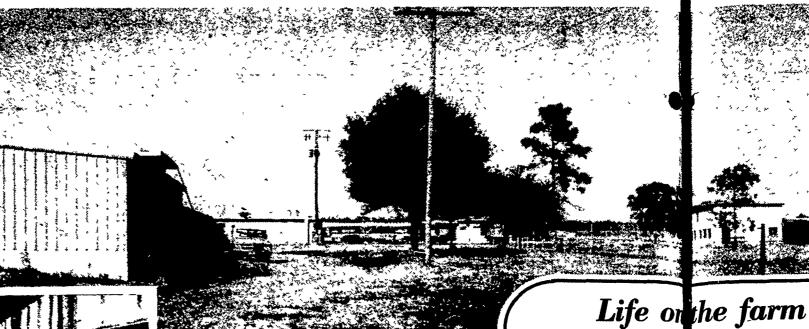

Mecklenburg Farm, located west of Jacksonville, Fla., is owned by Mr. and Mrs. Paul-Friedrich Krieg, former Pennsylvanians and immigrants from Germany. The farm has approximately 1000 head of dairy cattle, about 50 which are of milking ag Begun in 1968, it is largest established herd registered Holsteins in South. To either side the above photographic pictures of a wood

My parents moved to Florida nine years ago, preferring

that state's flat land a warm weather to condition found in Pennsylvania he farm they found and purchased included 586 are of year-around pasture, a 11 stall milking barn, a de house, large utility building

and 341 head of Holsteins Since then, numerous provements and additions hav

been made. There's a guatic all steel barn, for example