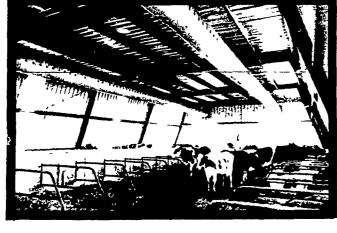

Except for pasture, cows receive their concentrates and roughage in the 112stall milking barn. Cows are milked in stalls, 56 in a row. While one side is being milked, the other side is being readied, until the entire milking herd has been. run through.

Mecklenburg Farm, located west of Jacksonville, Fla., is owned by Mr. and Mrs. Paul-Friedrich Krieg, former Pennsylvanians and immigrants from Germany. The farm has approximately 1000 head of dairy cattle, about 50 which are of milking ag Begun in 1968, it is largest established herd registered Holsteins in South. To either side the above photographic pictures of a wood