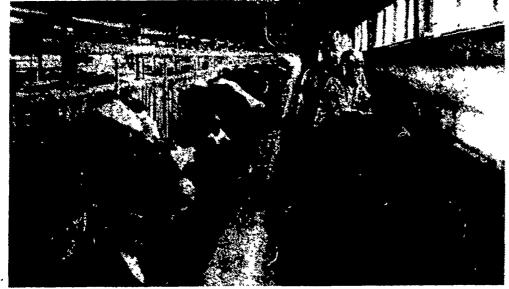

Except for pasture, cows receive their concentrates and roughage in the 112stall milking barn. Cows are milked in stalls, 56 in a row. While one side is being milked, the other side is being readied, until the entire milking herd has been. run through.