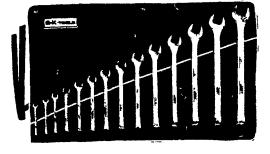

## ALLOY COMBINATION WRENCH SET

14 Pieces Plus Roli

WRENCH SIZES FROM

3/8" to 11/4" Reg. \$74.98

SALE \$548

Small Down Payment Will Hold Any Gift Until Christmas — Financing Available

PRICES GOOD TILL CHRISTMAS