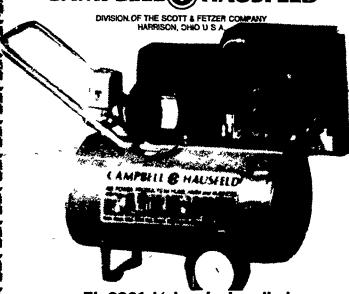

#### CAMPBELL HAUSFELD

FL-3301 ½ hp single cylinder compressor with 7½ gallon tank. Delivers 1.5 scfm at 40 psi.

**SPECIAL \$99**<sup>95</sup>