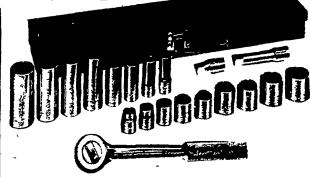

#### S-K TOOLS

1/4" & 3/8" COMBINATION DRIVE SOCKET SET

12 Pieces Plus Box

Reg. \$33.98

SALE **\$26**98

3/8" DRIVE SOCKET SET

20 Pieces Plus Box

Reg. \$35.98