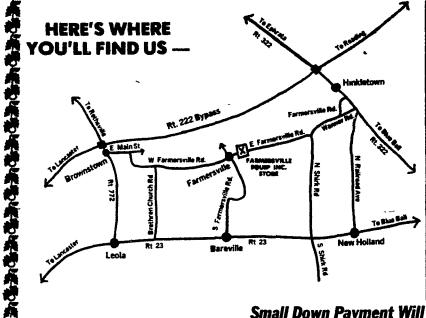

### FARMERSVILLE EQUIPMENT

INC.

LOCATED IN FARMERSVILLE

RD. 4, Ephrata, Penna. 717-354-4271 Store Hours: Mon. thru Fri. 7:30 to 5:30 Saturday 7:30 to 3:00