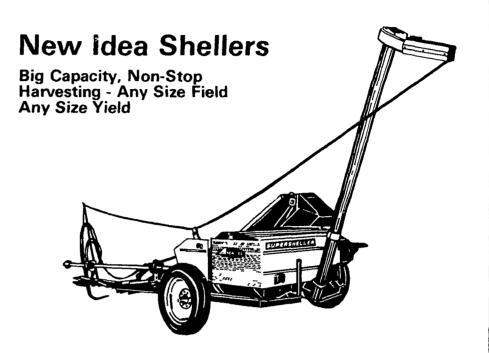

## THE CAPACITY FOR LOW COST HUSKING!

#### Two-row self-propelled efficiency and a pull-picker price



## HANDLE THE BIGGEST FIELDS, BIGGEST YIELDS!



# SUPERPICKER... FLEXIBILITY TO MEET HARVESTING NEEDS



Superpicker gives you more than great performance for the price . . . it gives you flexibility at an extremely modest cost. With the interchangeable husking beds and shelling mechanisms, you can harvest your corn to meet market conditions of the moment. Shell for sale, or pick and crib your corn for later sale or feed.





We make your job a little easier.

### SEE DEALERS BELOW AND ON OPPOSITE PAGE

WASHINGTON CO.

ALLISON BROS. Main St. Hickory, Pa. 412 356-2261

FIELDS IMPLEMENT STORE P O. Box 97 Eighty Four, Pa. 412-222-1154 ARMSTRONG CO.

SNYDERS IMPLEMENT STORE 220 N. Grant Avenue Kıttanning, Pa 412 543 2441 **FAYETTE CO** 

UNIONTOWN FARM EQ CO P O. Box 1030 Uniontown, Pa 412 437 9851 INDIANA CO.

W G SATTERLEE, INC Main Street Marion Center, Pa 412 397 5533

BLAIRSVILLE FARM SER