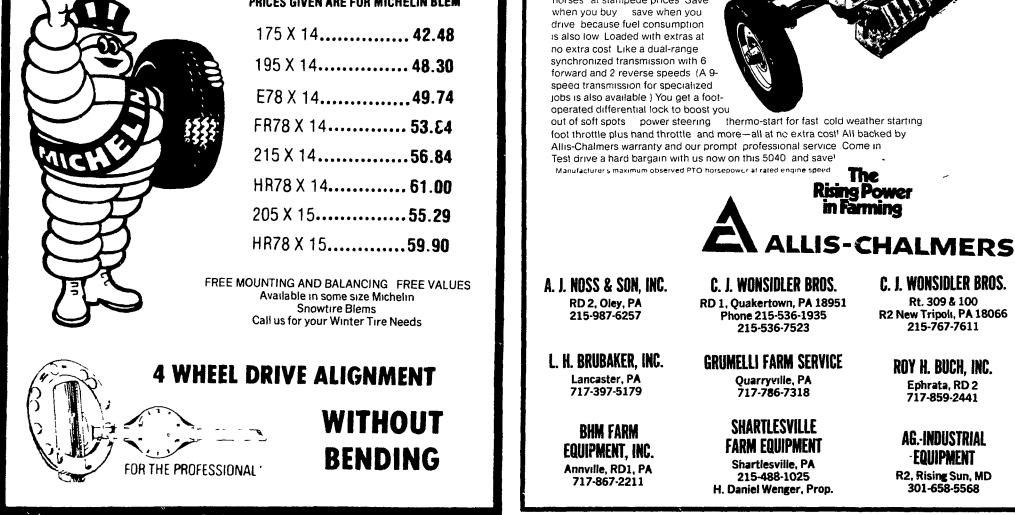

PRICES GIVEN ARE FOR MICHELIN BLEM

how she painted all of her husband's farm machinery prior to their farm sale and also painted a whole house inside and outside too. Another farm wife told of rising every morning at 4:30 a.m. to milk cows for years and years. I really do commend them but somehow that is not my idea of what I want to do with my bfe.

C. J. WONSIDLER BROS. Rt. 309 & 100 R2 New Tripoli, PA 18066 215-767-7611

> ROY H. BUCH, INC. Ephrata, RD 2 717-859-2441

AG. INDUSTRIAL -EQUIPMENT R2, Rising Sun, MD 301-658-5568