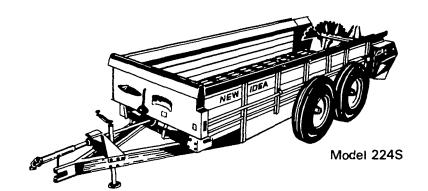

#### **NEW IDEA 10-TON SPREADER**

This giant has it all It has all the heavyweight features it takes to handle 10 tons of manure. The conveyor chain has an exclusive "overload protection system" that automatically disconnects, then instantly resets itself so you don't have to leave the tractor seat. Options include a hydraulic endgate or pan attachment for sloppy loads, also an upper beater to level out those heaped loads.