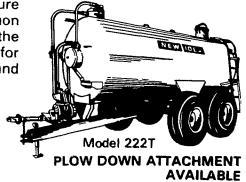

#### **NEW IDEA MODEL 222T LIQUID SPREADER**

Handle livestock manure the labor and pollution reducing way This is the tank built like a tank for dependable service and long life