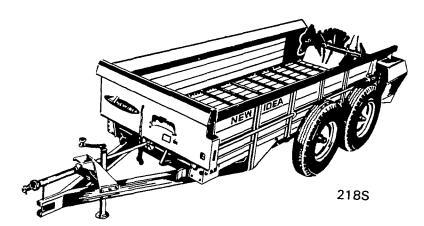

#### **NEW IDEA 8½-TON SPREADER**

This is a "big" spreader built to take the tremendous punishment of hauling huge loads. It's a real heavyweight—built to handle 8½ tons per trip. Pull it on rugged bogie axles or mount it on a truck chassis. It has all the quality features you need for spreading time-saving big loads.