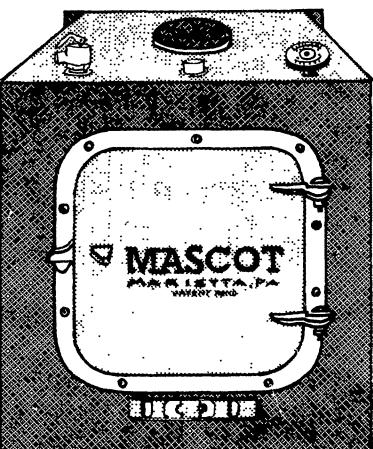

# MASCOT

- FIREBRICK LINING
  - LARGE FIREBOX
- AUTOMATIC TEMPERATURE CONTROL AVAILABLE
  - ASME APPROVED
  - 75,000 BTU OUTPUT
  - STEEL CONSTRUCTION **WITH CAST IRON DOOR**

In these days of high fuel costs, much consideration is being made to develop alternatives for better and more economical heating systems.

**SPECIFICATIONS:** 

LENGTH 28"

WIDTH: 24"

HEIGHT: 28"

WEIGHT: 550 lbs. WOOD SIZE: 25" **FLUE SIZE: 6"** 

DOOR SIZE: 12" x 12"

FIREBOX SIZE:

WIDTH: 181/2"

LENGTH: 26"

HEIGHT: 21"

PATENT PENDING