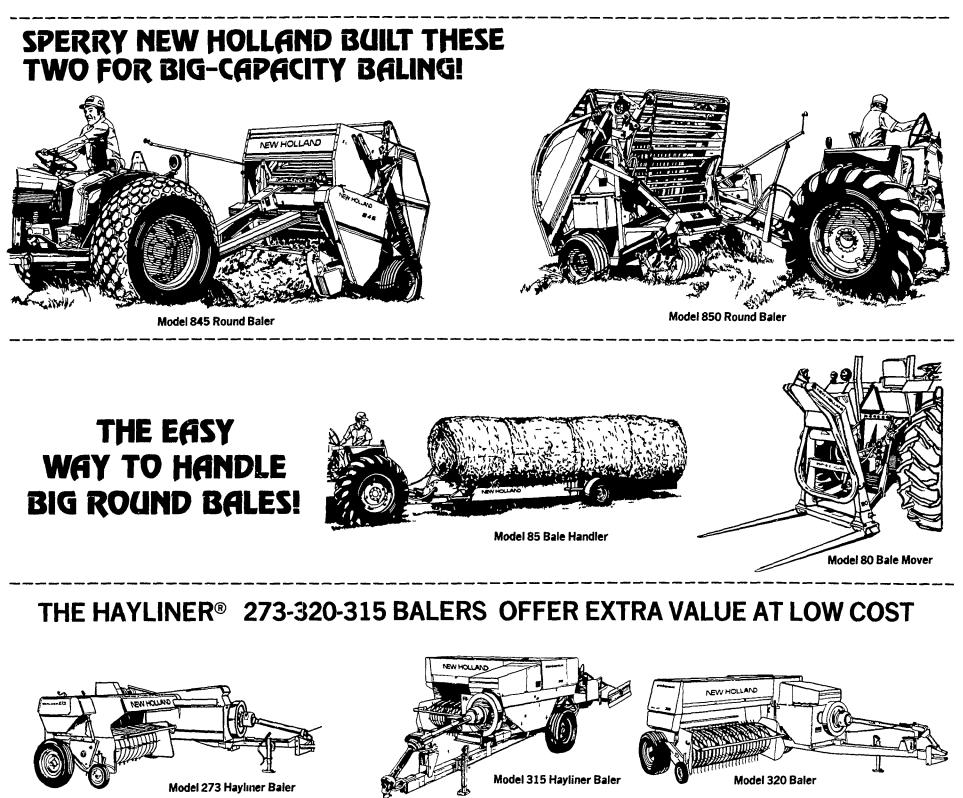

## **NEED MORE BEDDING OR ROUGHAGE? Consider baling corn fodder this fall!**

SPERRY NEW HOLLAND balers and bale handling equipment get the job done fast! Ask your SPERRY NEW HOLLAND Dealer about special adjustments for baling corn fodder.





\*You get free finance, too, on all Sperry New Holland hay tools, combines and forage equipment, when financed through the SPERRY NEW HOLLAND PURCHASE PLAN.

Combines (grain) to July 1, 1978

Forage equipment to September 1, 1978

Combines (corn & beans) to September 1, 1978

\* Hay tools to June 1, 1978

The One-Man Way To Handle Baled Hay!

Find your nearest SPERRY NEW HOLLAND dealer on the facing page He's ready to deal <u>NOW</u>.

SPERRY - NEW HOLLAND

Model 1034 Automatic Bale Wagon