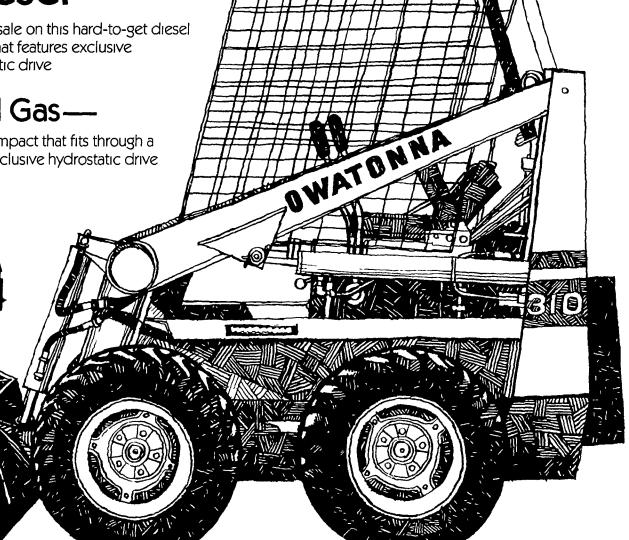

Introducing the all new Mustang 310 Diesel—

Save \$1,100 The first sale on this hard-to-get diesel model that features exclusive hydrostatic drive

Mustang 310, Standard Gas—

Save \$1,000 The sub-compact that fits through a 36" door Exclusive hydrostatic drive