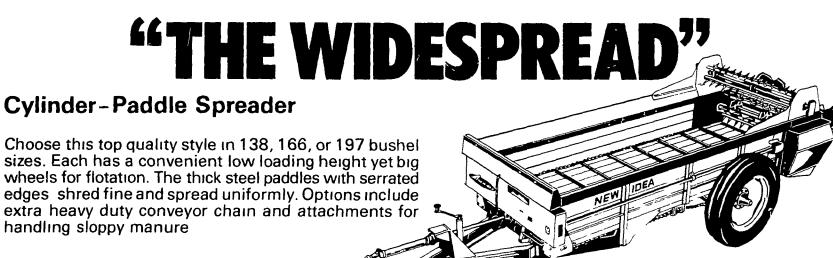

### **EXCLUSIVE! FLAIL TYPE SPREADER.**

Handle even hard-packed or frozen manure with this unique "undershot design It Tough machine with proven reliability throws an 80" to 90" spread down and back ■ Optional endgate for sloppy manure where the wind can't break it up

- 146, 176, or 205 bushel sizes