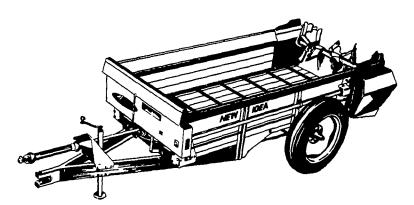

# **AVCO NEW IDEA SINGLE-BEATER SPREADERS**

### SCIENTIFICALLY DESIGNED, **FARM PROVEN**

The great Avco New Idea single beater spreaders that slice, shred and spread manure as only a New ldea can.

Available with optional upper cylinder to level out heaped loads and hydraulic end gates or pan attachments for sloppy manure handling.

Available in five sizes.