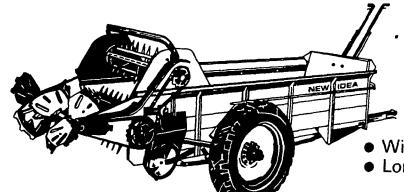

# NEW IDEA GROUND DRIVE SPREADER

### . . . THE FAMOUS 95-bushel workhorse

For nearly 40 years this Avco New Idea Ground Drive Spreader has been the favorite of thousands of farmers all across the country. WHY? The answer is simple.

- Wide Spreading
- Long, Trouble-Free Life