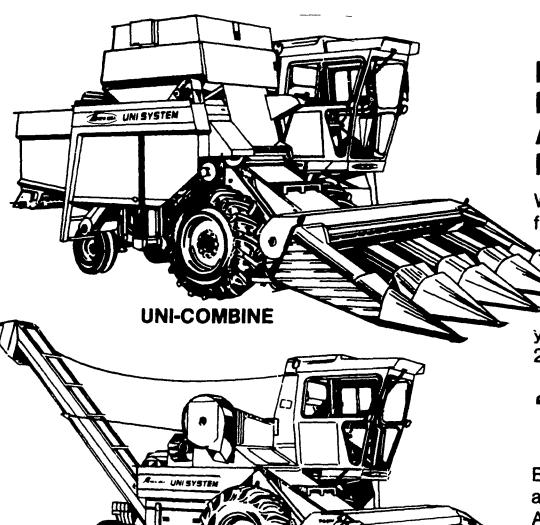

## BIG CAPACITY WITH BEAN/GRAIN PLATFORM, AND WITH 3 OR 4 ROW CORNHEAD!

With the revolutionary new FAS-TACH feeder house, you can switch from corn head to grain platform in minutes... no lifting, no wedging, no special tools required! With a new 13 or 16 foot Uni Bean/Grain Platform you can cut soybean field losses up to 25%!

## 'ROUND THE CLOCK HARVESTING CAPACITY

Big capacity and harvesting efficiency add up to profit ... and that's what the Avco New Idea Uni-System is all about!
Choose the Power Unit, choose the Corn head and choose the options that fit your operation! Come in and see us!