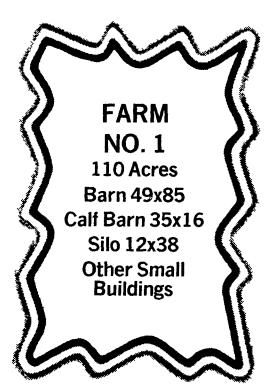

## **PERRY COUNTY - BLAIN RD 1**

Three Well Kept, Well Producing Farms - All Land Joining.
Beautiful Area - Ideal Setting!

House On Farm No. 1 3 Bedrooms, 1 Bath, Living Room, Laundry Room, Modern Kitchen, Very Lovely, Well-Built Stone House

Barn Is In Very Good Condition and Could Very Easily Be Converted Into Modern Dairy - Has Small Milk House.

House On Farm No. 2
4 Bedrooms, 1 Bath, Living Room, Kitchen, Frame House, Will Need Some Repairs But Is Structurally Very Good