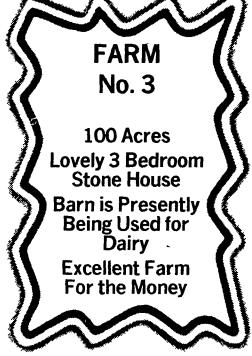

## **PERRY COUNTY - BLAIN RD 1**

Three Well Kept, Well Producing Farms - All Land Joining.
Beautiful Area - Ideal Setting!

House On Farm No. 1 3 Bedrooms, 1 Bath, Living Room, Laundry Room, Modern Kitchen, Very Lovely, Well-Built Stone House