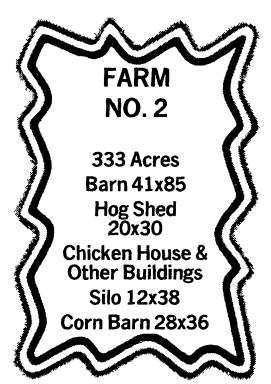

Barn On Farm No 2 Also In Good Condition And Is Willing To Be Converted To Whatever New Owner Desires.