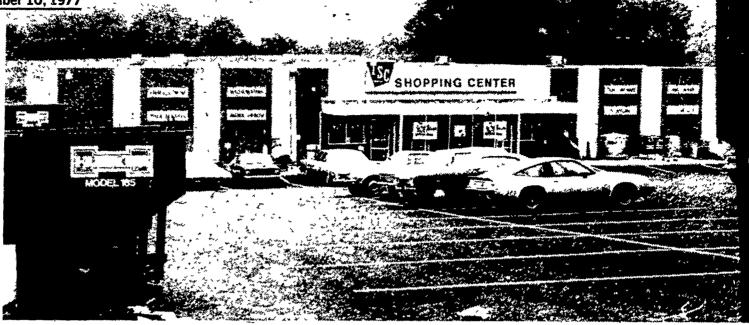

Tractor Supply Company of Lancaster County recently moved to a new location on Route 896, two miles south of Route 30, and is currently celebrating the occasion with an Open House and lowered prices on much of its inventory. The store has sales in farm equipment, tillage parts, water systems, animal health products, paint and hardware, toys,

appliances, family apparel, tires, batteries, home improvement items, lawn and garden needs, and much more. One of 200 such stores across the country, the Lancaster TSC store boasts 18,000 square feet of space, nearly four times as much as the old store had along Route 30. Terry Pendlay manages the spacious shopping center.

# Tractor Supply holds open house at new store