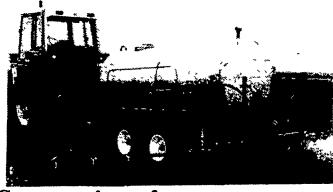

**HIGH-VOLUME 1000 GALLON PULLED** SPRAYER A new 1000 gallon capacity

sprayer has pull-type fiberglass or optional stainless steel tank. Both tanks are baffled and feature

LP G

We offer prompt delivery to our customers.

agitation, 2 inch withdrawal and 10 inch fillwells.

Standard pressure system on the 1000 gallon sprayer is a 150 g.p.m. centrifugal pump powered by a 3 h.p.

Boom options on the boom. All booms feature 34

Tandem 7-ton capacity

inch EPDM hose plumbing and 20 inch nozzle spacing. Folding booms of 14 inch tubular steel construction support plumbing and have spring loaded, impact absorbing mounts. Wheel carried booms have trestle style construction and swing back to trail for transporting.

axles have leaf spring

surge brakes on wheels for road hauling safety. Sprayer chassis is uni-weld con-

struction of 6-inch channel suspension and optional formed steel. For an illustrated brochure on the Ag-Chem 1000 gallon pull

sprayer, write to Ag-Chem Equipment Co., Inc., Industrial Park, Jackson, Minnesota 56143.