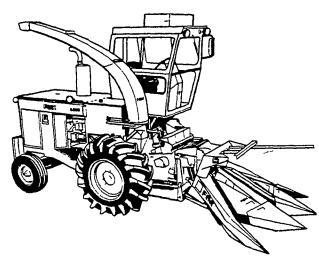

• Farmer sized, farmer priced
• Hydrostatic drive • Turbo-charged
Perkins 137 hp engine • In-head knife
grinder is standard • Forward-neutralreverse feed rolls from operator's
seat • Pressurized cab optional • Twowheel and four-wheel drive models • Cuts up
to 76 T. per hr. in corn (1/4" cut) • Now you
can move up to SP.