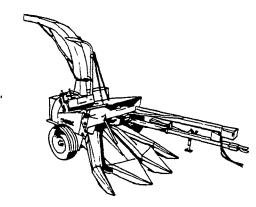

Fox 3310 forage harvester

• Our newest, biggest pull-type harvester • Built for high horsepower tractors • Hay heads or new 2-year warranted belted corn heads • Electric controls of transmission, elbow and elbow deflector are standard • Tremendous capacity.