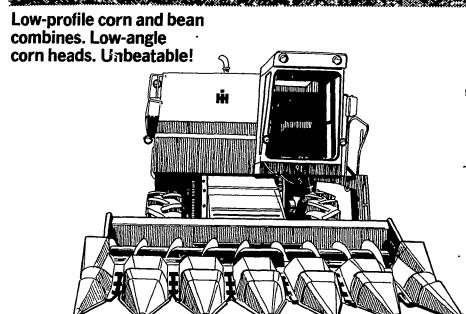

### international® 715/815/915 Combines

ft. bridge! That means greater stability, easier storage. Center-mounted grain tanks put the loaded tank weight over the drive wheels for better traction in the worst fields. Lowangle corn heads get down and lodged corn with less shelling before feeding into the "Big Mouth" cylin
• Big grain tanks hold up to 146 der/concave area.

- These are big, balanced capacity 2 to 8 row corn heads; wide and machines, yet they'll pass under a 12- narrow-row spacings; tool-bartype main frames, reposition row units to your row widths easily.
  - Up to 162 hp rear-mounted engines
  - keep noise, heat away from you. Comfort-control cabs, hydrostatic all-speed drive, Quick-Attach uni-
  - bushels—unload in 11/2 minutes.
- SAVE-GREAT QUALITY COMBINES 715-815-915
  - SAVE-WAIVER OF FINANCE TILL JUNE 1, 1978
    - SAVE-IF YOU PAY CASH AND NO WAIVER GET A