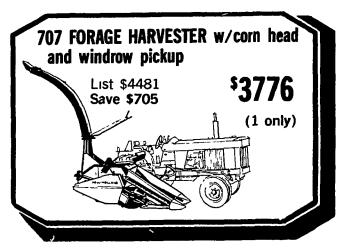

## L. H. BRUBAKER INC.



Sales and Service, Parts and Equipment

### **ANNOUNCES**

#### PRE-SEASON FALL FARM EQUIPMENT SALE!



SPECIALS!

<u>Specials!</u>

NEW HOLLAND WAIVER OF FINANCE



Lely 9-tooth spring shank
CHISEL PLOW
(1 only)

List \$1575
Save \$195

NOW \$1380

GANDY 1010 FERTILIZER DISTRIBUTOR

List \$955
Save \$135

NOW \$820



SPREADERS AND MIXERS TIL OCT. 1, 1977 ON HAY AND FORAGE EQUIP. TIL MARCH 1, 1978 List \$433.25 NOW \$375

M.L.R. 36'
(formerly New Holland)

ELEVATOR W/BOTTOM HOPPER
1 only
List \$1295
Save \$220
NOW

\$1075

#### **OUTSTANDING VALUES ON GOOD USED EQUIPMENT**



SPERRY HOLLAND

OUR POLICY ON MACHINERY PARTS & SERVICE

• QUALITY FIRST • AT A FAIR PRICE

The Rising Power in Farming

LIS-CHALMERS







Model L-425 Utility Loader
HANDLES MANURE OR DIRT

CALL OUR FRIENDLY SALESMAN

BOB GANTZ OFFICE 397-5179 or 687-6002 Home 653-5020





106-HORSE\*
7000 TRACTOR

# ALLIS CHALMER