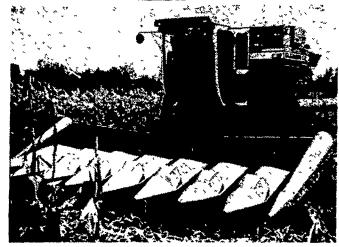

## 60-Lancaster Farming, Saturday, August 13, 1977

**CORN HEADS** MILWAUKEE, Wis. - New low profile, adjustable corn heads designed for maximum productivity are available from the Allis-Chalmers Corp.

Numerous models of corn heads, ranging from two to eight row sizes, are being manufactured, with individual row units adjustable two-inch either way from center.

The low profile of the new headers will help to increase bushels per acre by getting under tangled or downed crop, says Allis Chalmers. Plus, the outer gathering sheets are gently sloped to minimize hair pinning and reduce whipping of downed stalks. The low angle rear section of center dividers also helps to reduce hair pinning. Built-in rubber ear deflectors direct ears into gathering channels.

Long gathering chain lugs promote even, smooth flow up the snapping area and into the large 14 inch diameter auger. Guides for the chains extend up and over the chain for positive alignment, and the chain idlers feature sealed bearings for long, maintenance free operation. Bevel gear drives assure positive power to gathering chains and snapping rolls.

The snapping roll area is also built to provide for maximum capacity. The rear of the area is almost two inches wider than the front to prevent bottlenecks in feeding. Snapping roll blades may be easily reversed for longer life and lower maintenance costs.

In addition to these header capability

and features, the new corn heads center-line design for incoporate the proven balanced weight designs of quick switch distribution.

JACOB N. MARTIN, R.D.#2, Lancaster, Pa.