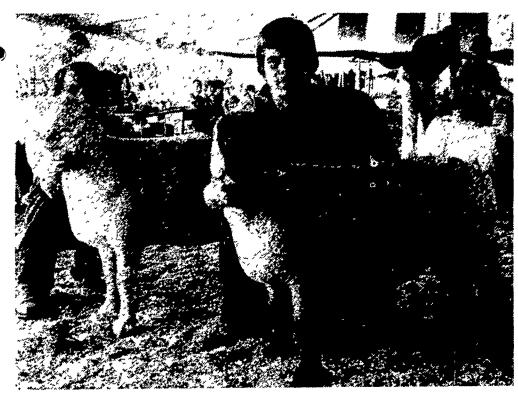

Grand champion 4-H Dorset ewe was shown by Jeff Baroni, (left), at the Goshen Fair while Daryl Schaefer

showed the champion Hampshire

Mimi Martin, Jeff Baroni, and Kathleen Baroni, (from left to right),

1. Ernest Barrett, 2.

Girls; 4. Martha Bates.

Girls, 4. Martha Bates.

Pippidis Girls.

Champion Shropshire ram at the

Goshen Fair was shown by Eddie Suffolk ram. Connell (on left) while Joan Mac-**Premier Exhibitor** 