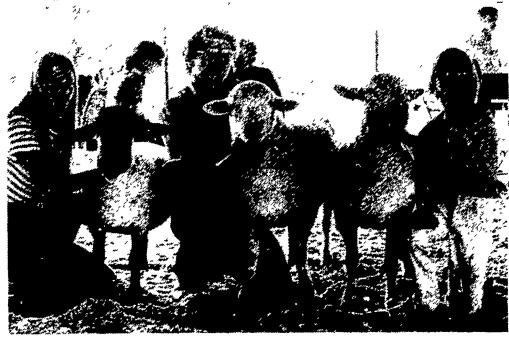

Grand champion 4-H Dorset ewe was shown by Jeff Baroni, (left), at the Goshen Fair while Daryl Schaefer

showed the champion Hampshire



Mimi Martin, Jeff Baroni, and Kathleen Baroni, (from left to right),

were the winners in the fair's sheep fitting contest.

## Goshen sheep

[Continued from Page 102]

Judge for the event was Clyde Brubaker, Lancaster. The Decorator's Class is designed to promote sheep, lamb, and wool. The exhibit is to be judged on the

decorations of a sheep as to the artistry, attractiveness, and originality of the decoration.

Comple results of the day's show are as follows: SHROPSHIRES

Ram, 1 year and under 2 1. and 2. Connell family. West Grove; 3. Martha Bates, Gradyville.

Ram, lamb, under 1 year 1. Connell family, 2. and 3. Pippidis Girls, Wawa; 4. Martha Bates.

Champion Ram and Reserve Champion Ram Connell Family.

Pair of Ram Lambs 1. Pippidis Girls, 2. Arasapha Farm, Gradyville.

Ewe, 1 ye