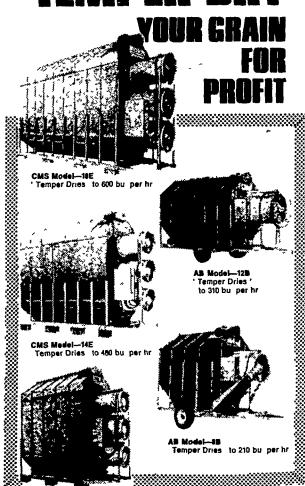

## "TEMPER DRY"

CMS Model—19E
Temper Dries to 350 bu per hr. FARM FA

offers you a choice of 5 outstanding grain dryers

— 3 CMS models that utilize the exclusive continuous
multi-stage principle . . . 2 AB models that utilize the
staged automatic principle. All 5 dryers are fully
automatic. They cost less to buy and less to operate.