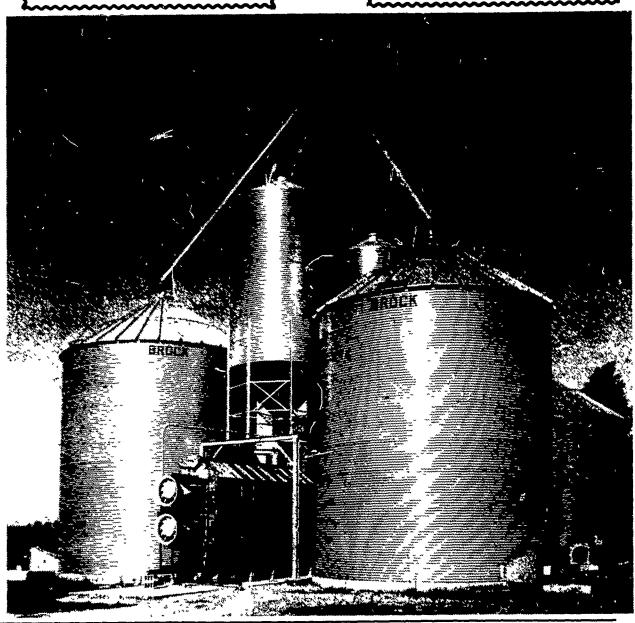

## **BROCK**

FEED BINS & GRAIN BINS

 HOLDING WET GRAIN
 TEMPERING AND COOLING HOT GRAIN DIRECTLY FROM A DRYER

• ALSO CAN BE USED AS PART OF BIN UNLOADING SYSTEM AERATION SYSTEMS LAYOUTS

STRUCTURES
ROUND BINS

FOR TYPICAL GRAIN STORAGE

System

Standard Tee System System

FLAT STORAGE

CONVERTED CRIBS

ALL AERATION EQUIPMENT IN STOCK